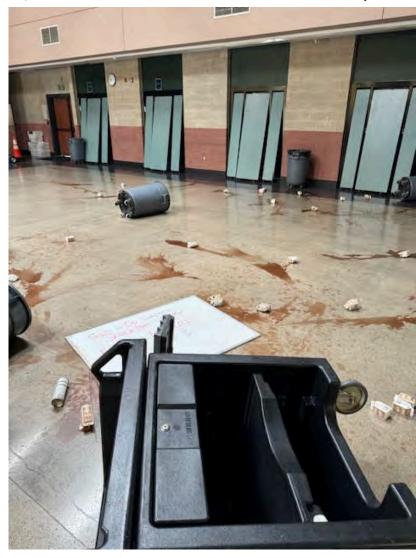

Cc: Bcc:

Importance: Normal

**Subject:** Pictures from 6/8/24 ACMS break in

Attachments: <u>IMG\_6678.jpg</u>, <u>IMG\_6676.jpg</u>, <u>IMG\_6715.jpg</u>

, Resized 1000010059 49586903452957 1717950461308.JPEG , IMG 6719.jpg , IMG 6689.jpg , IMG 6696.jpg , IMG 6720.jpg , IMG 6698.jpg , IMG 6721.jpg , IMG 6688.jpg , IMG 6718.jpg