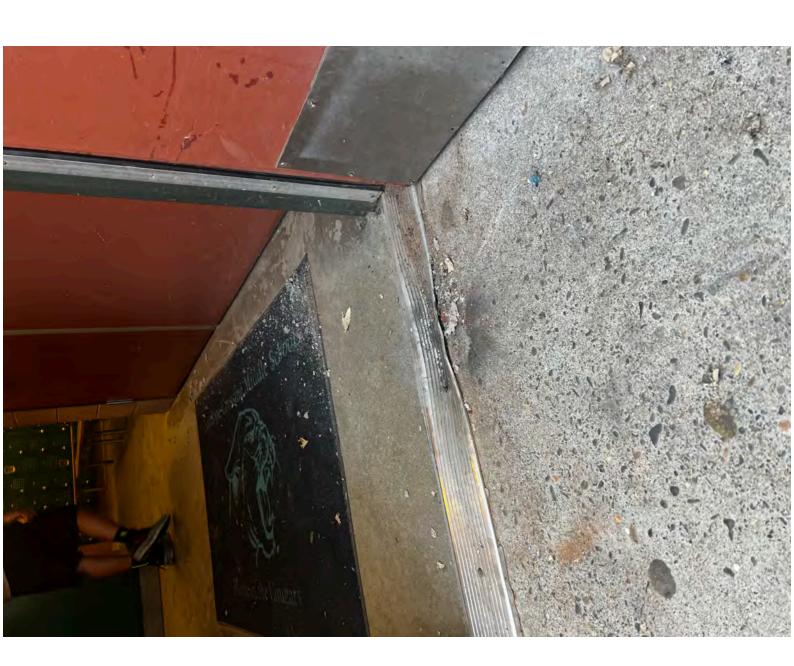

From: Jaime Hanan <jhanan@dcjesd.us
To: stanton.larry@metrofire.ca.gov

Cc: Bcc:

**Importance**: Normal

**Subject:** ACMS Vandalism

Attachments: Door 2.jpg , Door 1.jpg , IMG\_1831.jpg ,

## Good Morning, Larry,

I appreciate your help with our vandalism at ACMS. As mentioned in our conversation on Wednesday, I have included the temporary tracking number from the online police report I filed, as the email I received said it could take up to 10 days for the official case number.

I have also included my leads on the two individuals, the video and several other pictures.

If there is any other information I can provide, please let me know.

Jaime Hanan
Principal, Antelope Crossing Middle School
#ACMSunited