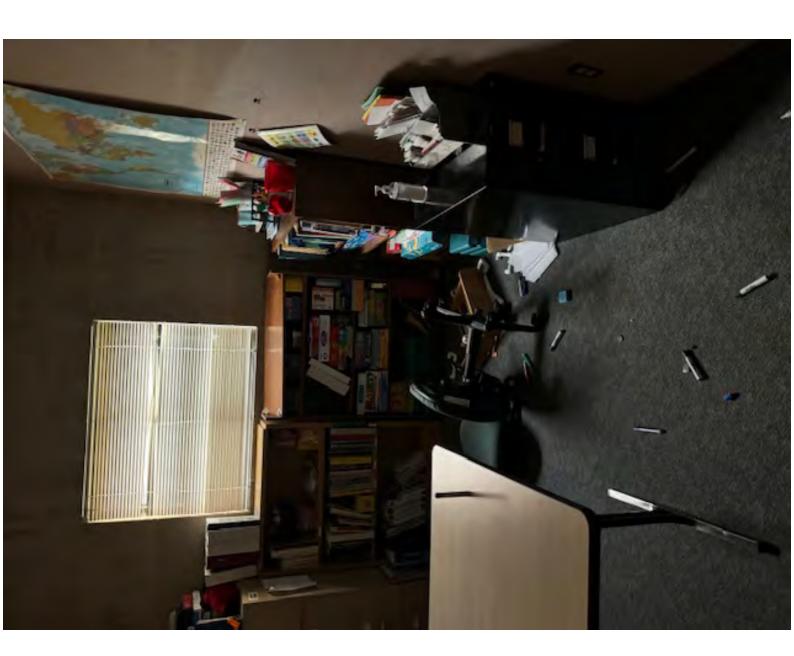

Cc: Bcc:

Importance: Normal

**Subject:** Pictures from 6/8/24 ACMS break in

Attachments: <u>IMG\_6678.jpg</u>, <u>IMG\_6676.jpg</u>, <u>IMG\_6715.jpg</u>

, Resized 1000010059 49586903452957 1717950461308.JPEG , IMG 6719.jpg , IMG 6689.jpg , IMG 6696.jpg , IMG 6720.jpg , IMG 6698.jpg , IMG 6721.jpg , IMG 6688.jpg , IMG 6718.jpg

----- Forwarded message ------

From: kchewey@dcjesd.us <kchewey@dcjesd.us>

Date: Mon, Jun 10, 2024, 7:03 AM

Subject: Pictures from 6/8/24 ACMS break in

To: < iferguson@dcjesd.us >, Thomas Brennan < tbrennan@dcjesd.us >, Shaun Schondelmayer