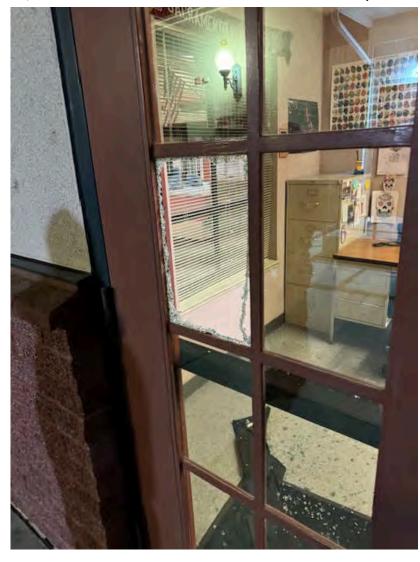

Sincerely,

LOZANO ŞMITH

Ligia "Mona" Nicolae

Cc: James Ferguson, Assistant Superintendent, Administrative Services

**Sent:** 6/10/2024 7:03:05 AM

From: kchewey@dcjesd.us

To: iferguson@dcjesd.us "Thomas Brennan" "Shaun Schondelmayer"

Cc: Bcc:

Importance: Normal

**Subject:** Pictures from 6/8/24 ACMS break in

Attachments: <u>IMG\_6678.jpg</u>, <u>IMG\_6676.jpg</u>, <u>IMG\_6715.jpg</u>

, Resized 1000010059 49586903452957 1717950461308.JPEG , IMG 6719.jpg , IMG 6689.jpg , IMG 6696.jpg , IMG 6720.jpg , IMG 6698.jpg , IMG 6721.jpg , IMG 6688.jpg , IMG 6718.jpg