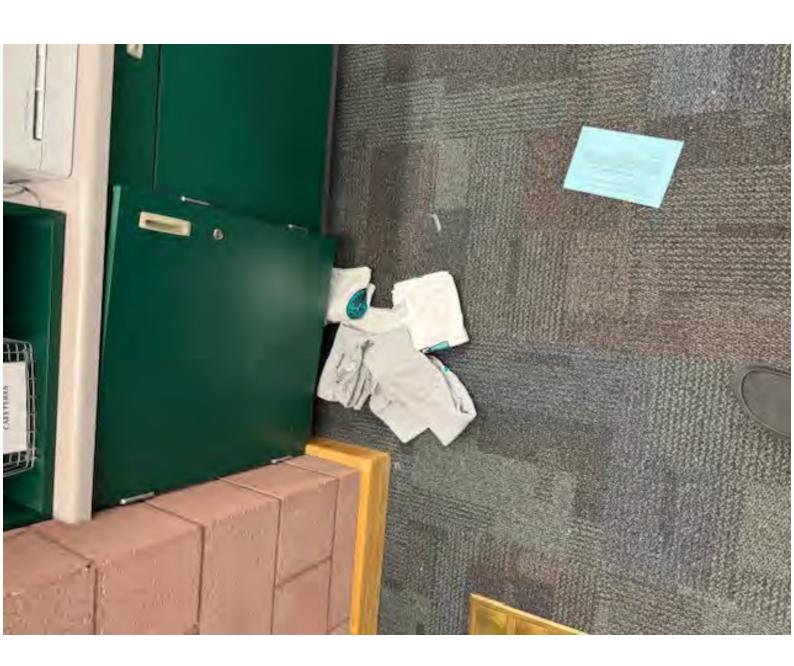

Sincerely,

LOZANO ŞMITH

Ligia "Mona" Nicolae

Cc: James Ferguson, Assistant Superintendent, Administrative Services

**Sent:** 6/10/2024 7:03:05 AM

From: kchewey@dcjesd.us

To: iferguson@dcjesd.us "Thomas Brennan" "Shaun Schondelmayer"

Cc: Bcc:

Importance: Normal

**Subject:** Pictures from 6/8/24 ACMS break in

Attachments: <u>IMG\_6678.jpg</u>, <u>IMG\_6676.jpg</u>, <u>IMG\_6715.jpg</u>

, Resized 1000010059 49586903452957 1717950461308.JPEG , IMG 6719.jpg , IMG 6689.jpg , IMG 6696.jpg , IMG 6720.jpg , IMG 6698.jpg , IMG 6721.jpg , IMG 6688.jpg , IMG 6718.jpg