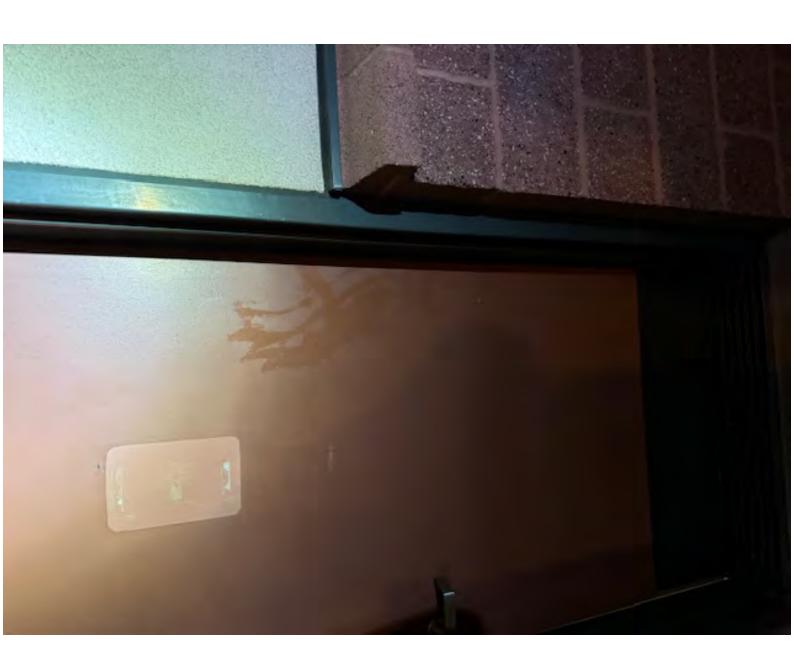

## Good Morning, Larry,

I appreciate your help with our vandalism at ACMS. As mentioned in our conversation on Wednesday, I have included the temporary tracking number from the online police report I filed, as the email I received said it could take up to 10 days for the official case number.

I have also included my leads on the two individuals, the video and several other pictures.

If there is any other information I can provide, please let me know.

Jaime Hanan
Principal, Antelope Crossing Middle School
#ACMSunited