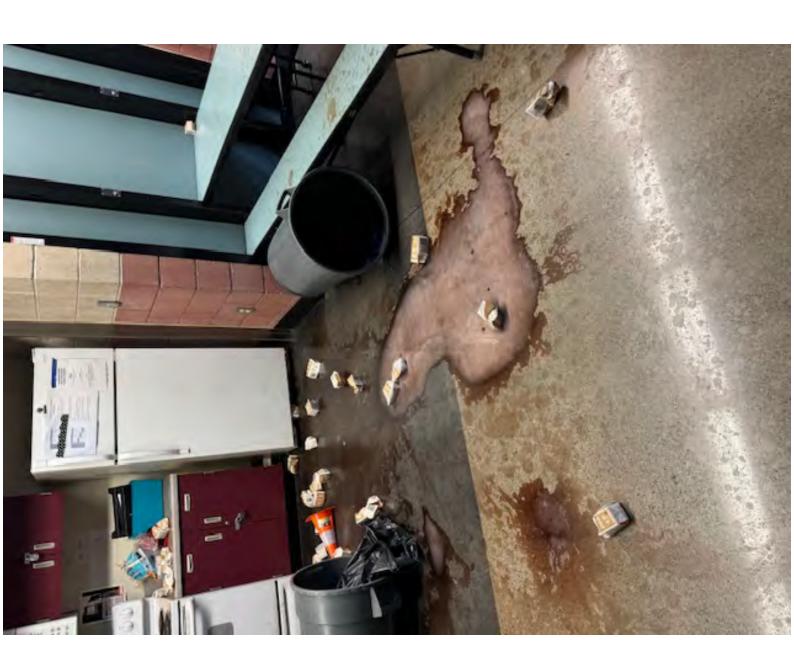

- "All billing records, invoices, work orders, etc. that relate to the repair or replacement of all stolen, vandalized, defaced, or otherwise damaged property at Antelope Crossing Middle School that were utilized from January 1, 2024 to February 13, 2025.
- Any memoranda, e-mail(s), text message(s), or other writing(s) from DCJESD employees to other DCJESD employees, contractors, independent contractors, or subcontractors that relates to any vandalism, burglary, or theft that occurred at Antelope Crossing Middle School from January 1, 2024 to February 13, 2025. The scope of this specific request includes communications that relate to the repair or replacement of any damaged or stolen property."

- For the purposes of this request, "All Stolen, Vandalized, Defaced, or Otherwise Damaged Property" includes any and all property at Antelope Crossing Middle School that was affected by acts of vandalism or theft occurring between January 1, 2024, and February 13, 2025. As the full scope of the vandalism is presently unknown, a detailed breakdown of all pertinent records cannot be provided.
- Memoranda, E-mail(s), Text Message(s), or Other Writing(s) That Relate to Any Vandalism, Burglary, or Theft: This term encompasses all forms of written communication, including memoranda, e-mails, text messages, or other writings, authored or utilized by any DCJESD agent, that reference or pertain to incidents of vandalism, burglary, or theft at Antelope Crossing Middle School during the period from January 1, 2024, to February 13, 2025."