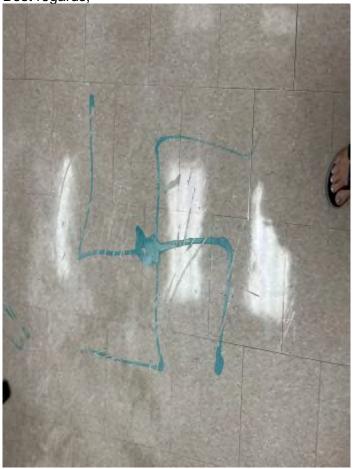

From: Jaime Hanan <jhanan@dcjesd.us
To: stanton.larry@metrofire.ca.gov

Cc: Bcc:

**Importance**: Normal

**Subject:** ACMS Vandalism

Attachments: Door 2.jpg , Door 1.jpg , IMG\_1831.jpg ,

## Good Morning, Larry,

I appreciate your help with our vandalism at ACMS. As mentioned in our conversation on Wednesday, I have included the temporary tracking number from the online police report I filed, as the email I received said it could take up to 10 days for the official case number.

I have also included my leads on the two individuals, the video and several other pictures.

If there is any other information I can provide, please let me know.

Jaime Hanan
Principal, Antelope Crossing Middle School
#ACMSunited