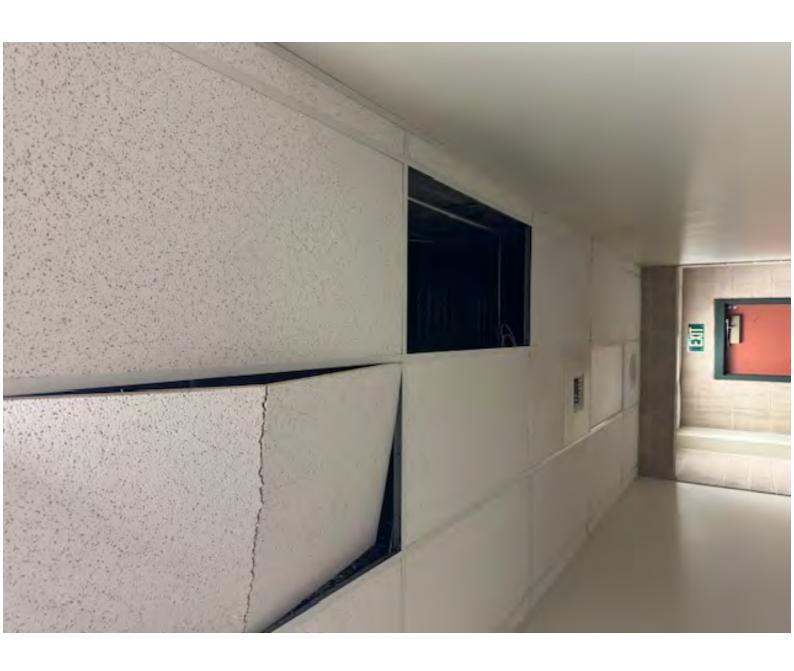

Cc: Bcc:

Importance: Normal

**Subject:** Pictures from 6/8/24 ACMS break in

Attachments: <u>IMG\_6678.jpg</u>, <u>IMG\_6676.jpg</u>, <u>IMG\_6715.jpg</u>

, Resized 1000010059 49586903452957 1717950461308.JPEG , IMG 6719.jpg , IMG 6689.jpg , IMG 6696.jpg , IMG 6720.jpg , IMG 6698.jpg , IMG 6721.jpg , IMG 6688.jpg , IMG 6718.jpg