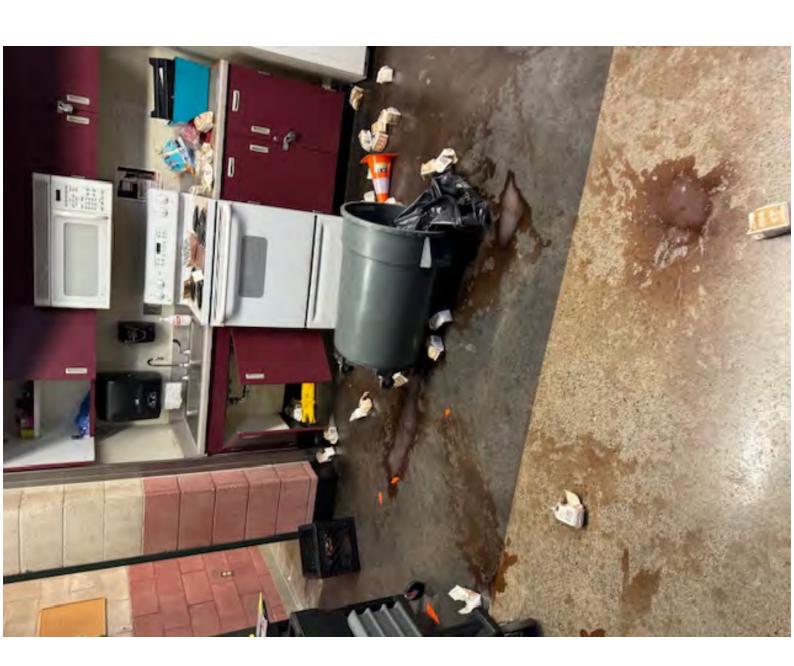

Cc: Bcc:

Importance: Normal

**Subject:** Pictures from 6/8/24 ACMS break in

Attachments: <u>IMG\_6678.jpg</u>, <u>IMG\_6676.jpg</u>, <u>IMG\_6715.jpg</u>

, Resized 1000010059 49586903452957 1717950461308.JPEG , IMG 6719.jpg , IMG 6689.jpg , IMG 6696.jpg , IMG 6720.jpg , IMG 6698.jpg , IMG 6721.jpg , IMG 6688.jpg , IMG 6718.jpg