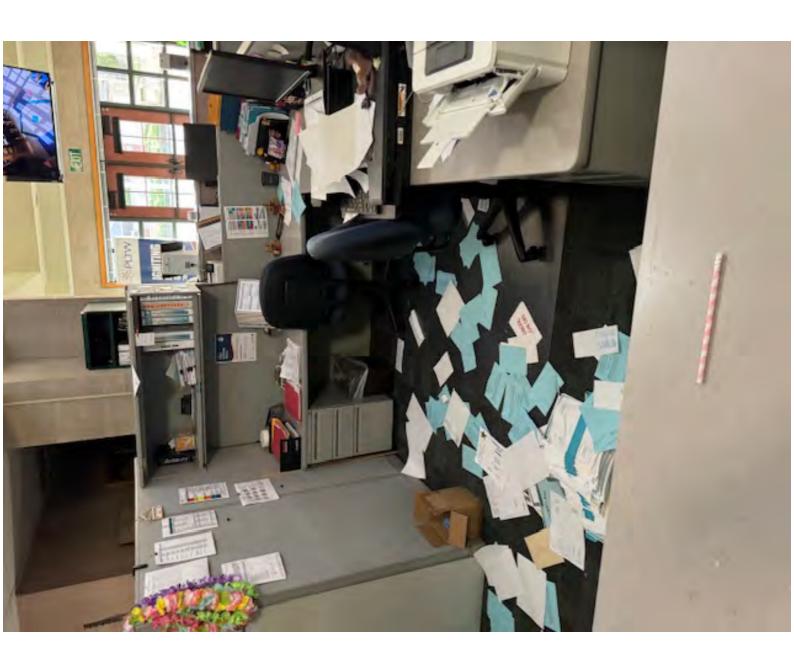

Sincerely,

LOZANO ŞMITH

Ligia "Mona" Nicolae

Cc: James Ferguson, Assistant Superintendent, Administrative Services

**Sent:** 6/10/2024 7:03:05 AM

From: kchewey@dcjesd.us

To: iferguson@dcjesd.us "Thomas Brennan" "Shaun Schondelmayer"

Cc: Bcc:

Importance: Normal

**Subject:** Pictures from 6/8/24 ACMS break in

Attachments: <u>IMG\_6678.jpg</u>, <u>IMG\_6676.jpg</u>, <u>IMG\_6715.jpg</u>

, Resized 1000010059 49586903452957 1717950461308.JPEG , IMG 6719.jpg , IMG 6689.jpg , IMG 6696.jpg , IMG 6720.jpg , IMG 6698.jpg , IMG 6721.jpg , IMG 6688.jpg , IMG 6718.jpg