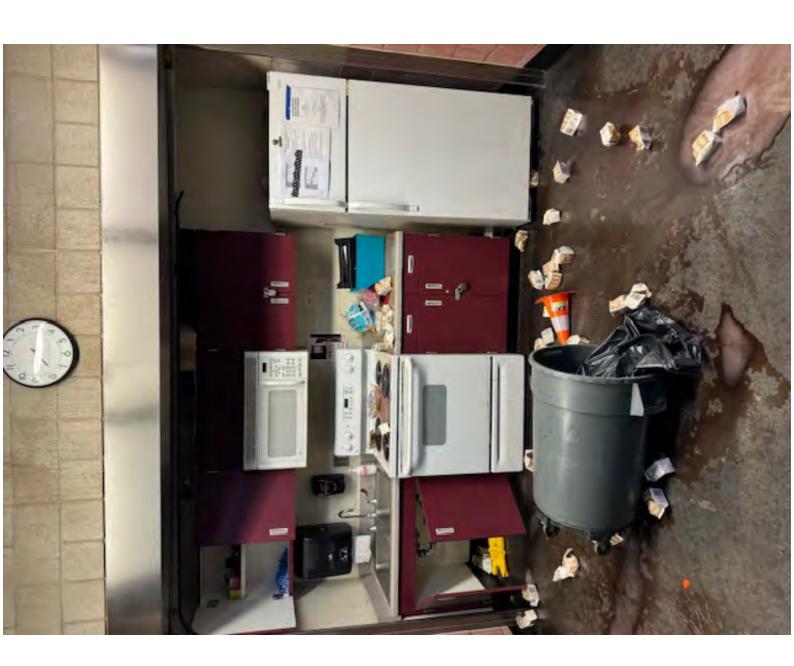

Cc: Bcc:

Importance: Normal

**Subject:** Pictures from 6/8/24 ACMS break in

Attachments: <u>IMG\_6678.jpg</u>, <u>IMG\_6676.jpg</u>, <u>IMG\_6715.jpg</u>

, Resized 1000010059 49586903452957 1717950461308.JPEG , IMG 6719.jpg , IMG 6689.jpg , IMG 6696.jpg , IMG 6720.jpg , IMG 6698.jpg , IMG 6721.jpg , IMG 6688.jpg , IMG 6718.jpg