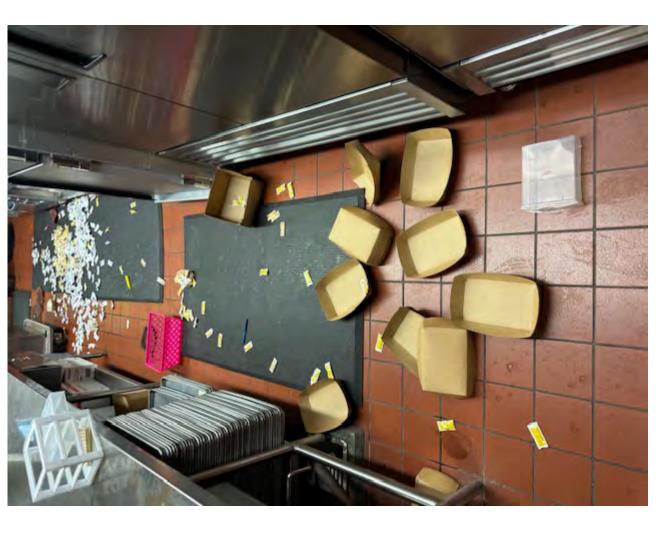

Sincerely,

LOZANO ŞMITH

Ligia "Mona" Nicolae

Cc: James Ferguson, Assistant Superintendent, Administrative Services

**Sent:** 6/10/2024 7:03:05 AM

From: kchewey@dcjesd.us

To: iferguson@dcjesd.us "Thomas Brennan" "Shaun Schondelmayer"

Cc: Bcc:

Importance: Normal

**Subject:** Pictures from 6/8/24 ACMS break in

Attachments: <u>IMG\_6678.jpg</u>, <u>IMG\_6676.jpg</u>, <u>IMG\_6715.jpg</u>

, Resized 1000010059 49586903452957 1717950461308.JPEG , IMG 6719.jpg , IMG 6689.jpg , IMG 6696.jpg , IMG 6720.jpg , IMG 6698.jpg , IMG 6721.jpg , IMG 6688.jpg , IMG 6718.jpg