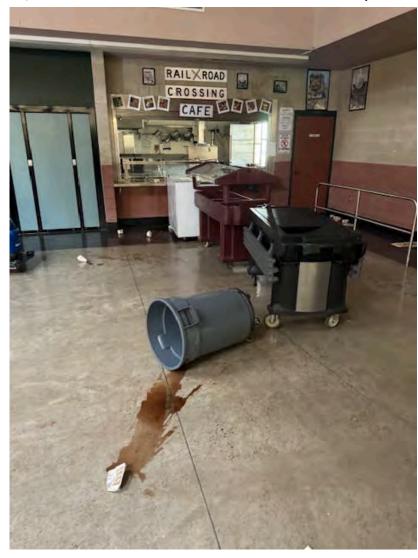

Cc: Bcc:

Importance: Normal

**Subject:** Pictures from 6/8/24 ACMS break in

Attachments: <u>IMG\_6678.jpg</u>, <u>IMG\_6676.jpg</u>, <u>IMG\_6715.jpg</u>

, Resized 1000010059 49586903452957 1717950461308.JPEG , IMG 6719.jpg , IMG 6689.jpg , IMG 6696.jpg , IMG 6720.jpg , IMG 6698.jpg , IMG 6721.jpg , IMG 6688.jpg , IMG 6718.jpg