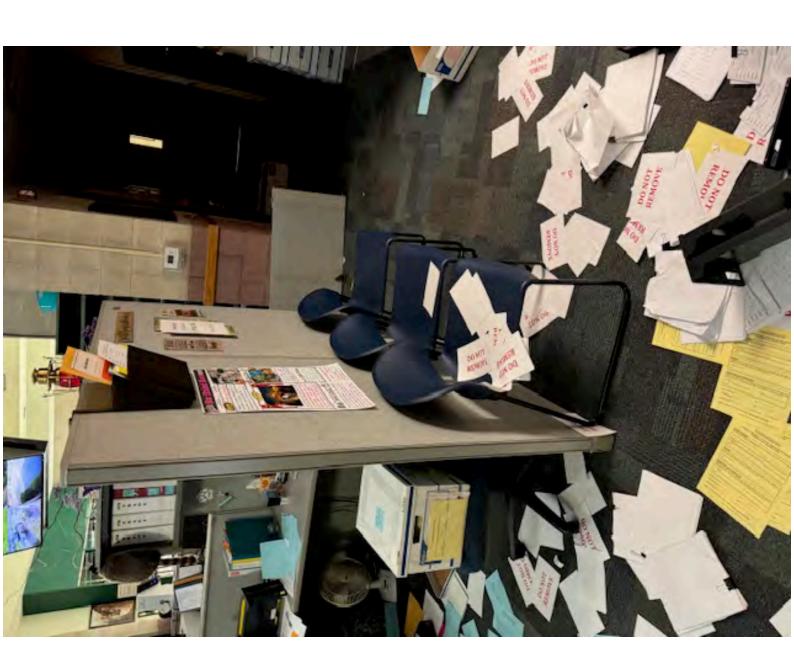

Sincerely,

LOZANO ŞMITH

Ligia "Mona" Nicolae

Cc: James Ferguson, Assistant Superintendent, Administrative Services

**Sent:** 6/10/2024 7:03:05 AM

From: kchewey@dcjesd.us

To: iferguson@dcjesd.us "Thomas Brennan" "Shaun Schondelmayer"

Cc: Bcc:

Importance: Normal

**Subject:** Pictures from 6/8/24 ACMS break in

Attachments: <u>IMG\_6678.jpg</u>, <u>IMG\_6676.jpg</u>, <u>IMG\_6715.jpg</u>

, Resized 1000010059 49586903452957 1717950461308.JPEG , IMG 6719.jpg , IMG 6689.jpg , IMG 6696.jpg , IMG 6720.jpg , IMG 6698.jpg , IMG 6721.jpg , IMG 6688.jpg , IMG 6718.jpg