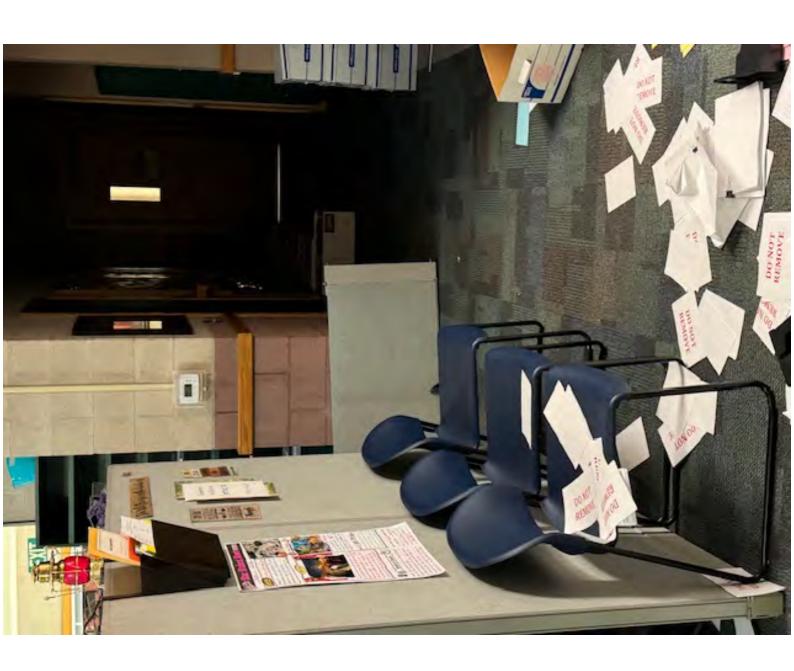

## Good Morning, Larry,

I appreciate your help with our vandalism at ACMS. As mentioned in our conversation on Wednesday, I have included the temporary tracking number from the online police report I filed, as the email I received said it could take up to 10 days for the official case number.

I have also included my leads on the two individuals, the video and several other pictures.

If there is any other information I can provide, please let me know.

Jaime Hanan
Principal, Antelope Crossing Middle School
#ACMSunited