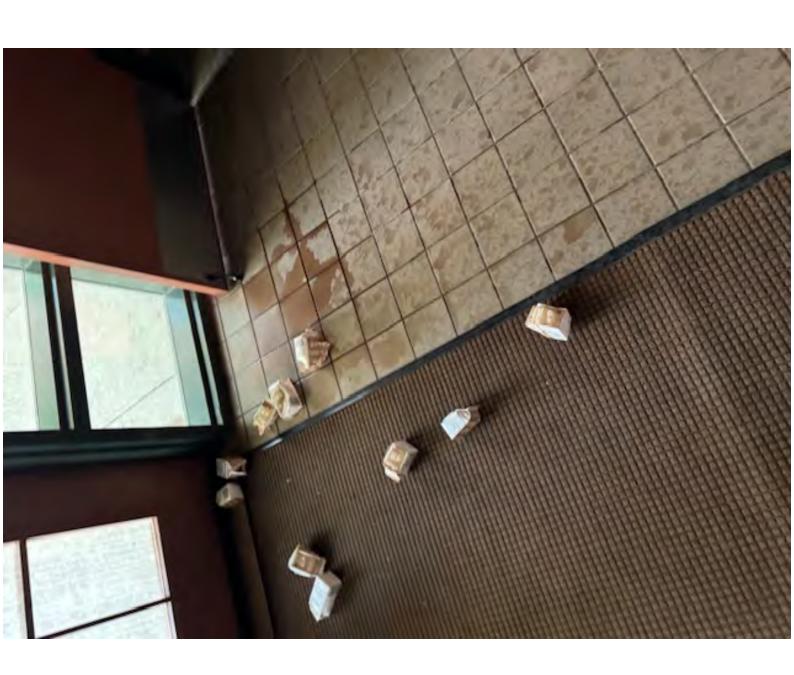

Sincerely,

LOZANO ŞMITH

Ligia "Mona" Nicolae

Cc: James Ferguson, Assistant Superintendent, Administrative Services

**Sent:** 6/10/2024 7:03:05 AM

From: kchewey@dcjesd.us

To: iferguson@dcjesd.us "Thomas Brennan" "Shaun Schondelmayer"

Cc: Bcc:

Importance: Normal

**Subject:** Pictures from 6/8/24 ACMS break in

Attachments: <u>IMG\_6678.jpg</u>, <u>IMG\_6676.jpg</u>, <u>IMG\_6715.jpg</u>

, Resized 1000010059 49586903452957 1717950461308.JPEG , IMG 6719.jpg , IMG 6689.jpg , IMG 6696.jpg , IMG 6720.jpg , IMG 6698.jpg , IMG 6721.jpg , IMG 6688.jpg , IMG 6718.jpg