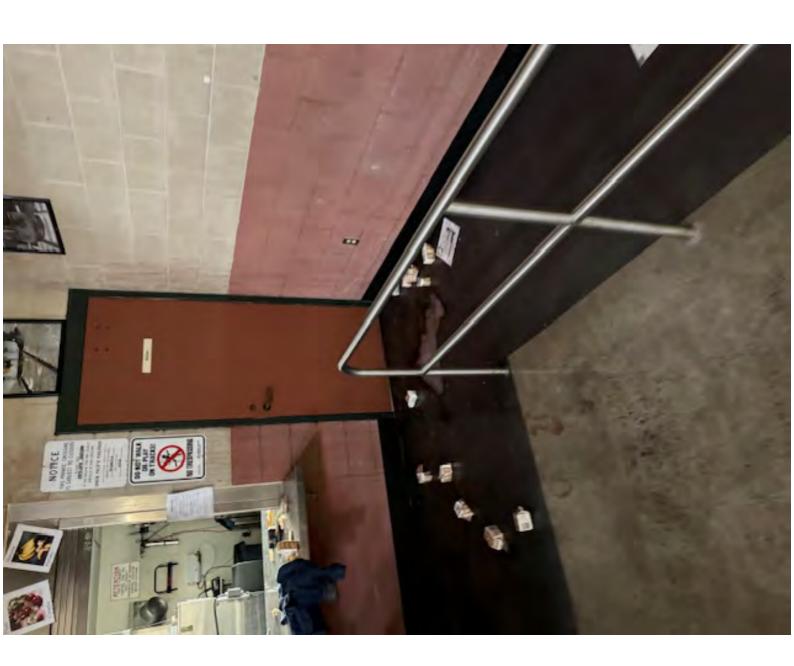

## Good Morning, Larry,

I appreciate your help with our vandalism at ACMS. As mentioned in our conversation on Wednesday, I have included the temporary tracking number from the online police report I filed, as the email I received said it could take up to 10 days for the official case number.

I have also included my leads on the two individuals, the video and several other pictures.

If there is any other information I can provide, please let me know.

Jaime Hanan
Principal, Antelope Crossing Middle School
#ACMSunited