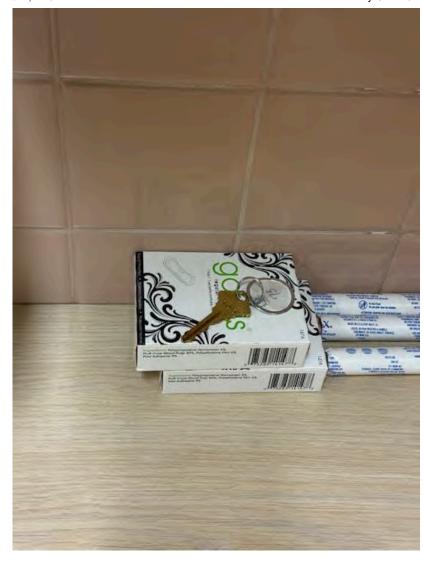

From: Jaime Hanan <jhanan@dcjesd.us
To: stanton.larry@metrofire.ca.gov

Cc: Bcc:

**Importance**: Normal

**Subject:** ACMS Vandalism

Attachments: Door 2.jpg , Door 1.jpg , IMG\_1831.jpg ,

## Good Morning, Larry,

I appreciate your help with our vandalism at ACMS. As mentioned in our conversation on Wednesday, I have included the temporary tracking number from the online police report I filed, as the email I received said it could take up to 10 days for the official case number.

I have also included my leads on the two individuals, the video and several other pictures.

If there is any other information I can provide, please let me know.

Jaime Hanan
Principal, Antelope Crossing Middle School
#ACMSunited