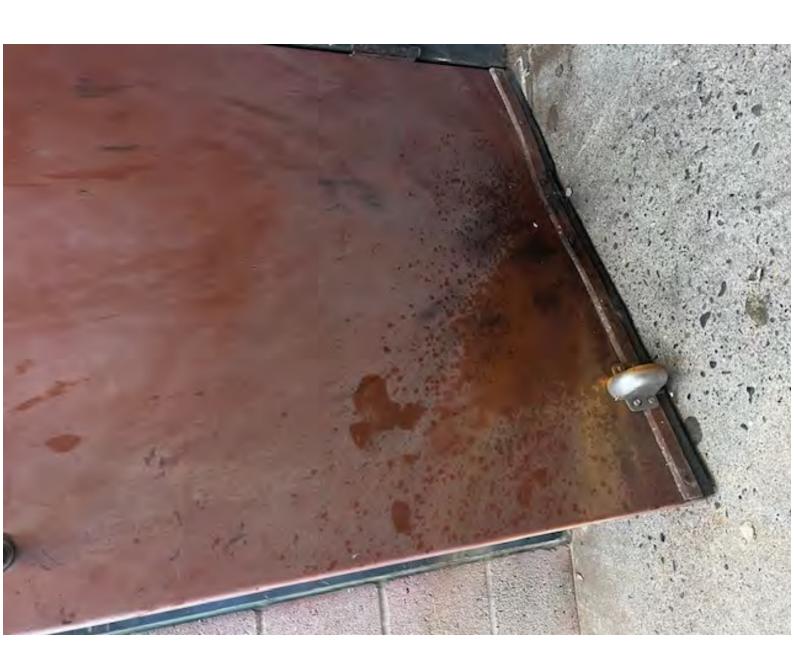

From: Jaime Hanan <jhanan@dcjesd.us
To: stanton.larry@metrofire.ca.gov

Cc: Bcc:

**Importance**: Normal

**Subject:** ACMS Vandalism

Attachments: Door 2.jpg , Door 1.jpg , IMG\_1831.jpg ,

## Good Morning, Larry,

I appreciate your help with our vandalism at ACMS. As mentioned in our conversation on Wednesday, I have included the temporary tracking number from the online police report I filed, as the email I received said it could take up to 10 days for the official case number.

I have also included my leads on the two individuals, the video and several other pictures.

If there is any other information I can provide, please let me know.

Jaime Hanan
Principal, Antelope Crossing Middle School
#ACMSunited