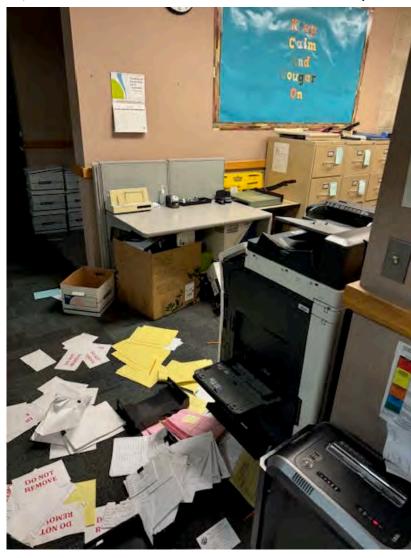

Cc: Bcc:

Importance: Normal

**Subject:** Pictures from 6/8/24 ACMS break in

Attachments: <u>IMG\_6678.jpg</u>, <u>IMG\_6676.jpg</u>, <u>IMG\_6715.jpg</u>

, Resized 1000010059 49586903452957 1717950461308.JPEG , IMG 6719.jpg , IMG 6689.jpg , IMG 6696.jpg , IMG 6720.jpg , IMG 6698.jpg , IMG 6721.jpg , IMG 6688.jpg , IMG 6718.jpg