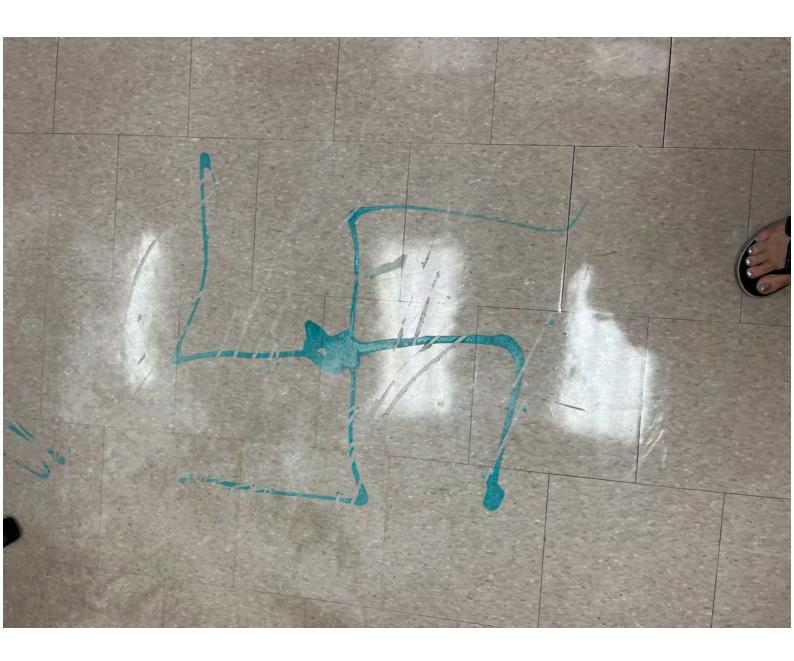

From: Jaime Hanan <jhanan@dcjesd.us
To: stanton.larry@metrofire.ca.gov

Cc: Bcc:

**Importance**: Normal

**Subject:** ACMS Vandalism

Attachments: Door 2.jpg , Door 1.jpg , IMG\_1831.jpg ,

## Good Morning, Larry,

I appreciate your help with our vandalism at ACMS. As mentioned in our conversation on Wednesday, I have included the temporary tracking number from the online police report I filed, as the email I received said it could take up to 10 days for the official case number.

I have also included my leads on the two individuals, the video and several other pictures.

If there is any other information I can provide, please let me know.

Jaime Hanan
Principal, Antelope Crossing Middle School
#ACMSunited