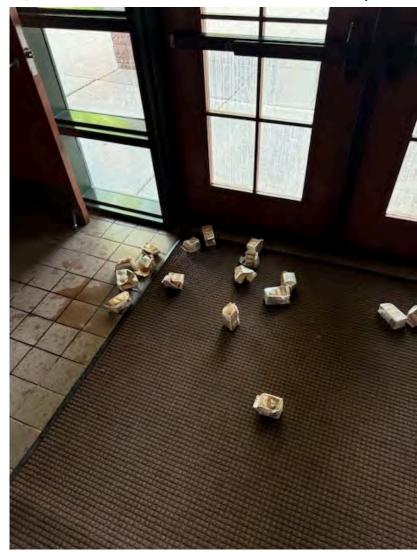

Sincerely,

LOZANO ŞMITH

Ligia "Mona" Nicolae

Cc: James Ferguson, Assistant Superintendent, Administrative Services

**Sent:** 6/10/2024 7:03:05 AM

From: kchewey@dcjesd.us

To: iferguson@dcjesd.us "Thomas Brennan" "Shaun Schondelmayer"

Cc: Bcc:

Importance: Normal

**Subject:** Pictures from 6/8/24 ACMS break in

Attachments: <u>IMG\_6678.jpg</u>, <u>IMG\_6676.jpg</u>, <u>IMG\_6715.jpg</u>

, Resized 1000010059 49586903452957 1717950461308.JPEG , IMG 6719.jpg , IMG 6689.jpg , IMG 6696.jpg , IMG 6720.jpg , IMG 6698.jpg , IMG 6721.jpg , IMG 6688.jpg , IMG 6718.jpg