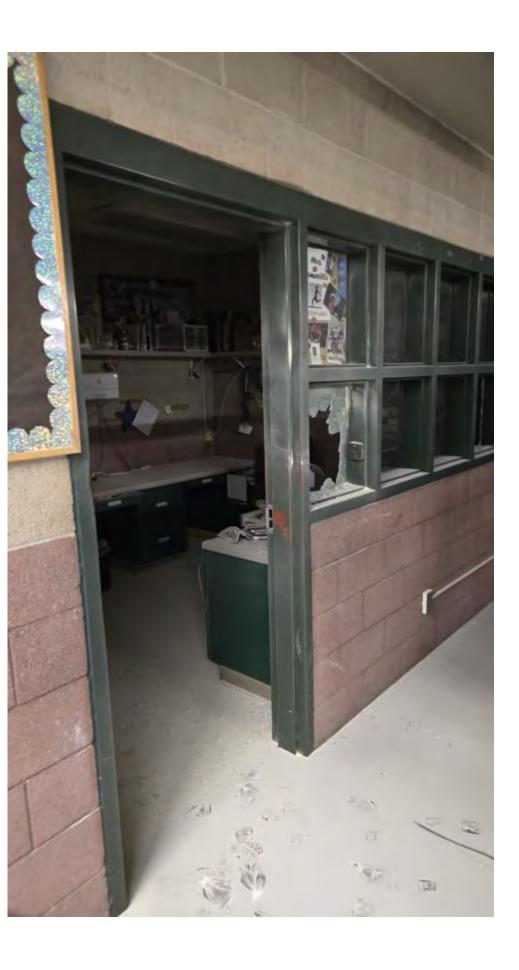

From: Jaime Hanan <jhanan@dcjesd.us
To: stanton.larry@metrofire.ca.gov

Cc: Bcc:

**Importance**: Normal

**Subject:** ACMS Vandalism

Attachments: Door 2.jpg , Door 1.jpg , IMG\_1831.jpg ,

## Good Morning, Larry,

I appreciate your help with our vandalism at ACMS. As mentioned in our conversation on Wednesday, I have included the temporary tracking number from the online police report I filed, as the email I received said it could take up to 10 days for the official case number.

I have also included my leads on the two individuals, the video and several other pictures.

If there is any other information I can provide, please let me know.

Jaime Hanan
Principal, Antelope Crossing Middle School
#ACMSunited