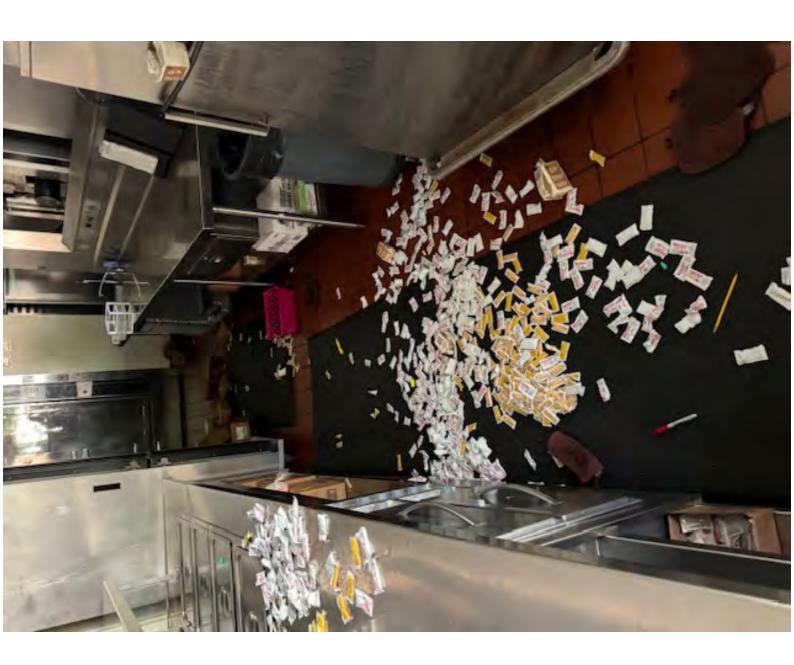

## Good Morning, Larry,

I appreciate your help with our vandalism at ACMS. As mentioned in our conversation on Wednesday, I have included the temporary tracking number from the online police report I filed, as the email I received said it could take up to 10 days for the official case number.

I have also included my leads on the two individuals, the video and several other pictures.

If there is any other information I can provide, please let me know.

Jaime Hanan
Principal, Antelope Crossing Middle School
#ACMSunited