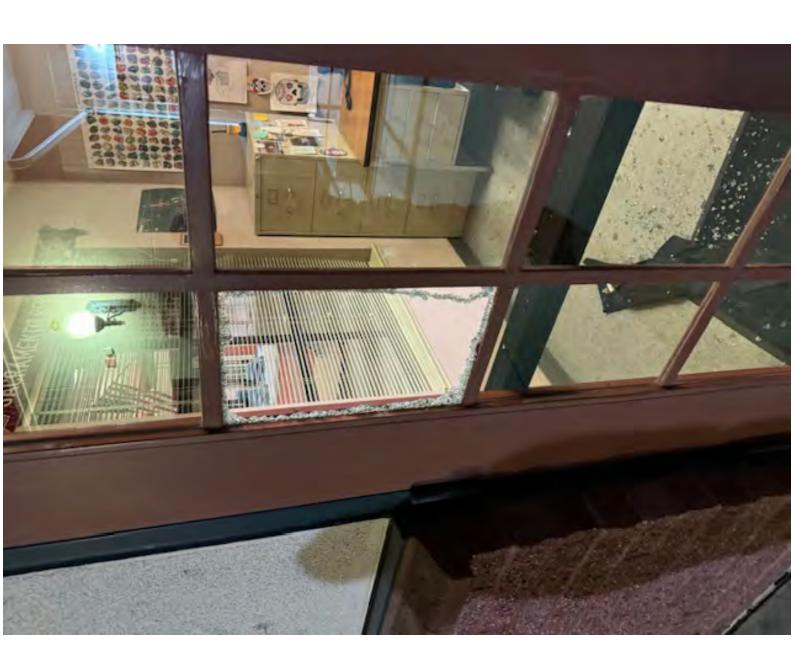

Cc: Bcc:

Importance: Normal

**Subject:** Pictures from 6/8/24 ACMS break in

Attachments: <u>IMG\_6678.jpg</u>, <u>IMG\_6676.jpg</u>, <u>IMG\_6715.jpg</u>

, Resized 1000010059 49586903452957 1717950461308.JPEG , IMG 6719.jpg , IMG 6689.jpg , IMG 6696.jpg , IMG 6720.jpg , IMG 6698.jpg , IMG 6721.jpg , IMG 6688.jpg , IMG 6718.jpg

----- Forwarded message ------

From: kchewey@dcjesd.us <kchewey@dcjesd.us>

Date: Mon, Jun 10, 2024, 7:03 AM

Subject: Pictures from 6/8/24 ACMS break in

To: < iferguson@dcjesd.us >, Thomas Brennan < tbrennan@dcjesd.us >, Shaun Schondelmayer