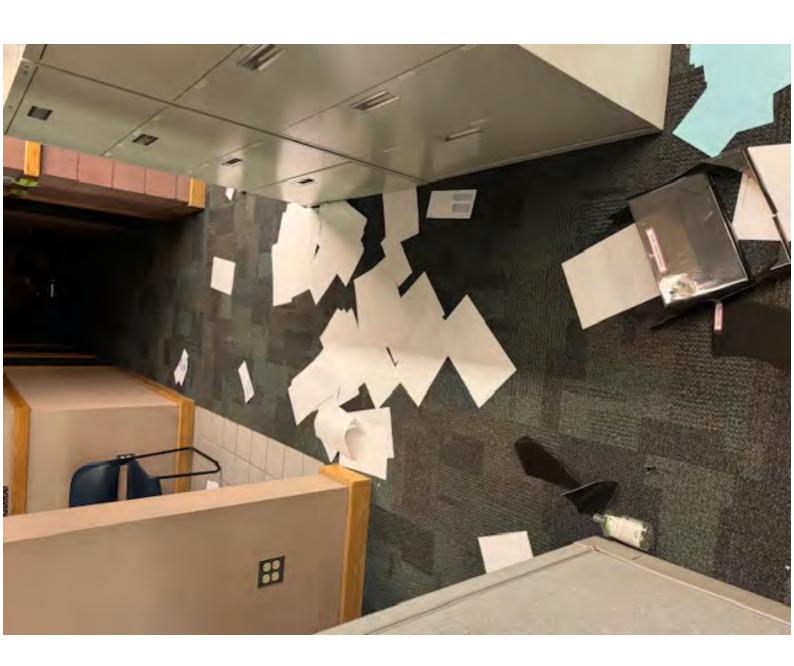

Cc: Bcc:

Importance: Normal

**Subject:** Pictures from 6/8/24 ACMS break in

Attachments: <u>IMG\_6678.jpg</u>, <u>IMG\_6676.jpg</u>, <u>IMG\_6715.jpg</u>

, Resized 1000010059 49586903452957 1717950461308.JPEG , IMG 6719.jpg , IMG 6689.jpg , IMG 6696.jpg , IMG 6720.jpg , IMG 6698.jpg , IMG 6721.jpg , IMG 6688.jpg , IMG 6718.jpg