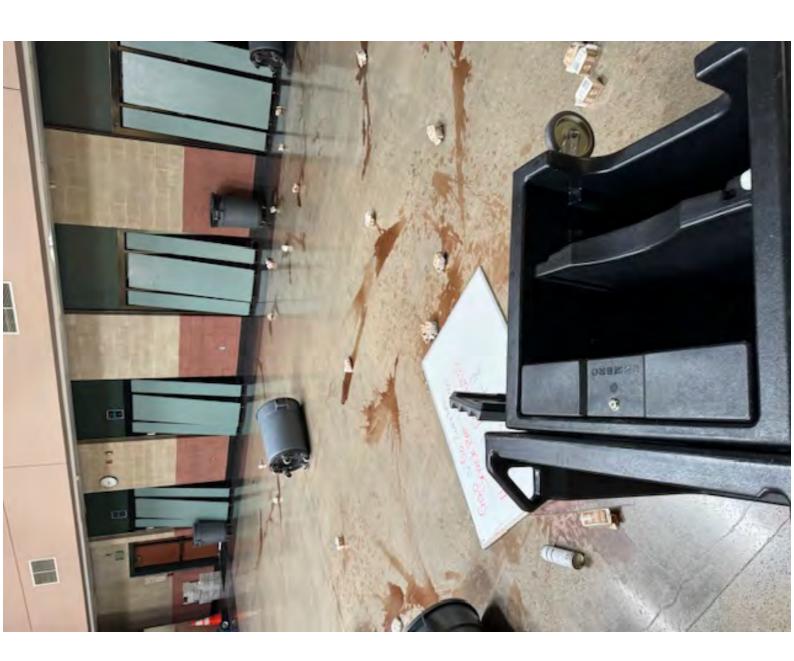

Cc: Bcc:

Importance: Normal

**Subject:** Pictures from 6/8/24 ACMS break in

Attachments: <u>IMG\_6678.jpg</u>, <u>IMG\_6676.jpg</u>, <u>IMG\_6715.jpg</u>

, Resized 1000010059 49586903452957 1717950461308.JPEG , IMG 6719.jpg , IMG 6689.jpg , IMG 6696.jpg , IMG 6720.jpg , IMG 6698.jpg , IMG 6721.jpg , IMG 6688.jpg , IMG 6718.jpg