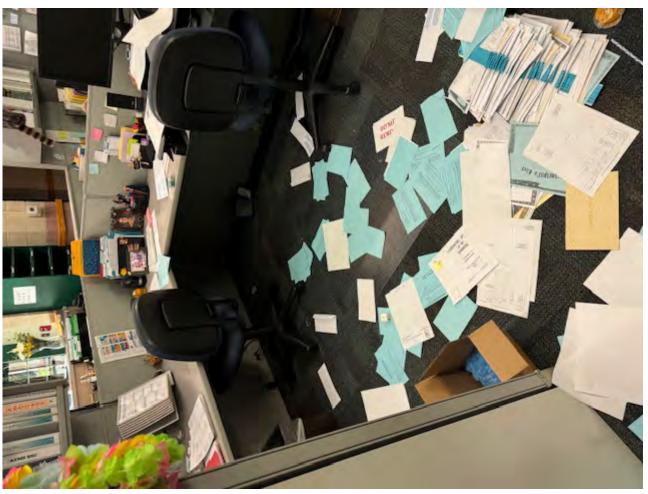

## Good Morning, Larry,

I appreciate your help with our vandalism at ACMS. As mentioned in our conversation on Wednesday, I have included the temporary tracking number from the online police report I filed, as the email I received said it could take up to 10 days for the official case number.

I have also included my leads on the two individuals, the video and several other pictures.

If there is any other information I can provide, please let me know.

Jaime Hanan
Principal, Antelope Crossing Middle School
#ACMSunited