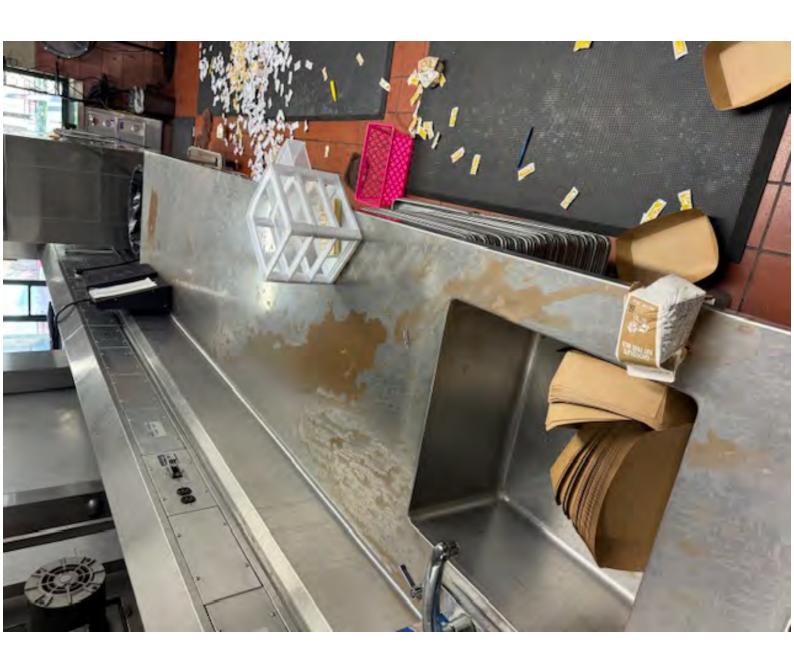

Cc: Bcc:

Importance: Normal

**Subject:** Pictures from 6/8/24 ACMS break in

Attachments: <u>IMG\_6678.jpg</u>, <u>IMG\_6676.jpg</u>, <u>IMG\_6715.jpg</u>

, Resized 1000010059 49586903452957 1717950461308.JPEG , IMG 6719.jpg , IMG 6689.jpg , IMG 6696.jpg , IMG 6720.jpg , IMG 6698.jpg , IMG 6721.jpg , IMG 6688.jpg , IMG 6718.jpg