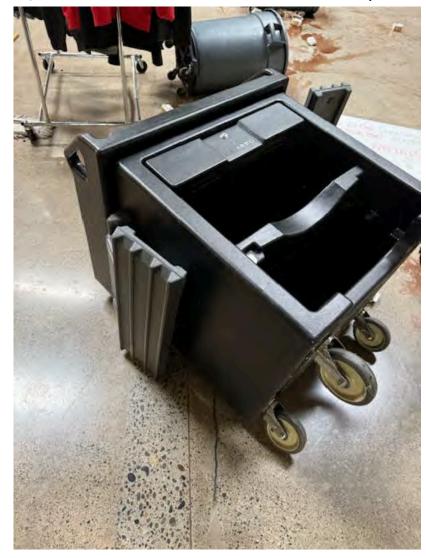

Cc: Bcc:

Importance: Normal

**Subject:** Pictures from 6/8/24 ACMS break in

Attachments: <u>IMG\_6678.jpg</u>, <u>IMG\_6676.jpg</u>, <u>IMG\_6715.jpg</u>

, Resized 1000010059 49586903452957 1717950461308.JPEG , IMG 6719.jpg , IMG 6689.jpg , IMG 6696.jpg , IMG 6720.jpg , IMG 6698.jpg , IMG 6721.jpg , IMG 6688.jpg , IMG 6718.jpg