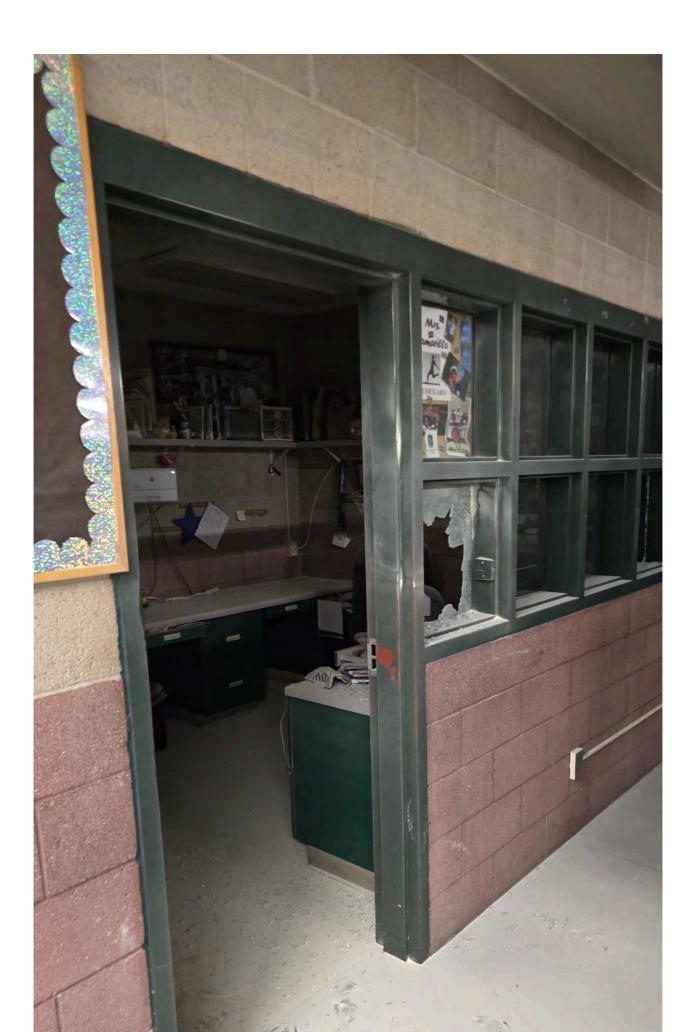

## Good Morning, Larry,

I appreciate your help with our vandalism at ACMS. As mentioned in our conversation on Wednesday, I have included the temporary tracking number from the online police report I filed, as the email I received said it could take up to 10 days for the official case number.

I have also included my leads on the two individuals, the video and several other pictures.

If there is any other information I can provide, please let me know.

Jaime Hanan
Principal, Antelope Crossing Middle School
#ACMSunited