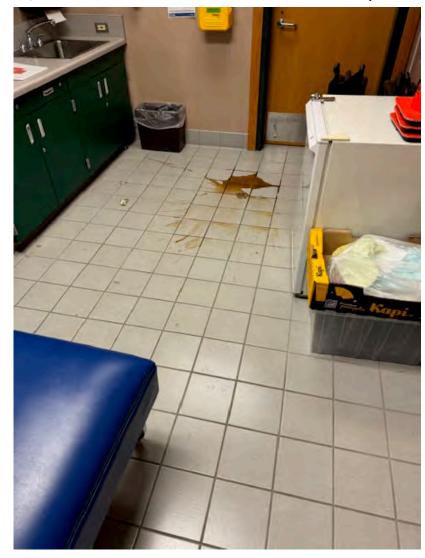

Cc: Bcc:

Importance: Normal

**Subject:** Pictures from 6/8/24 ACMS break in

Attachments: <u>IMG\_6678.jpg</u>, <u>IMG\_6676.jpg</u>, <u>IMG\_6715.jpg</u>

, Resized 1000010059 49586903452957 1717950461308.JPEG , IMG 6719.jpg , IMG 6689.jpg , IMG 6696.jpg , IMG 6720.jpg , IMG 6698.jpg , IMG 6721.jpg , IMG 6688.jpg , IMG 6718.jpg