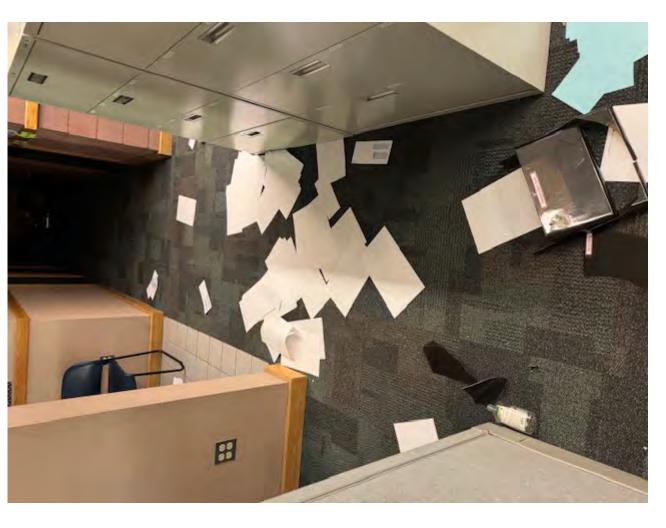

## Good Morning, Larry,

I appreciate your help with our vandalism at ACMS. As mentioned in our conversation on Wednesday, I have included the temporary tracking number from the online police report I filed, as the email I received said it could take up to 10 days for the official case number.

I have also included my leads on the two individuals, the video and several other pictures.

If there is any other information I can provide, please let me know.

Jaime Hanan
Principal, Antelope Crossing Middle School
#ACMSunited