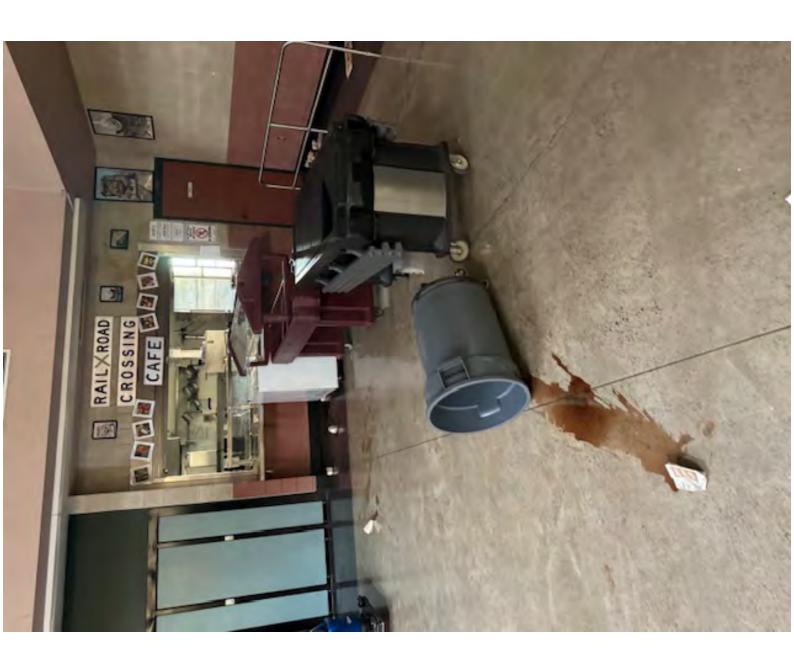

- "All billing records, invoices, work orders, etc. that relate to the repair or replacement of all stolen, vandalized, defaced, or otherwise damaged property at Antelope Crossing Middle School that were utilized from January 1, 2024 to February 13, 2025.
- Any memoranda, e-mail(s), text message(s), or other writing(s) from DCJESD employees to other DCJESD employees, contractors, independent contractors, or subcontractors that relates to any vandalism, burglary, or theft that occurred at Antelope Crossing Middle School from January 1, 2024 to February 13, 2025. The scope of this specific request includes communications that relate to the repair or replacement of any damaged or stolen property."

- For the purposes of this request, "All Stolen, Vandalized, Defaced, or Otherwise Damaged Property" includes any and all property at Antelope Crossing Middle School that was affected by acts of vandalism or theft occurring between January 1, 2024, and February 13, 2025. As the full scope of the vandalism is presently unknown, a detailed breakdown of all pertinent records cannot be provided.
- Memoranda, E-mail(s), Text Message(s), or Other Writing(s) That Relate to Any Vandalism, Burglary, or Theft: This term encompasses all forms of written communication, including memoranda, e-mails, text messages, or other writings, authored or utilized by any DCJESD agent, that reference or pertain to incidents of vandalism, burglary, or theft at Antelope Crossing Middle School during the period from January 1, 2024, to February 13, 2025."