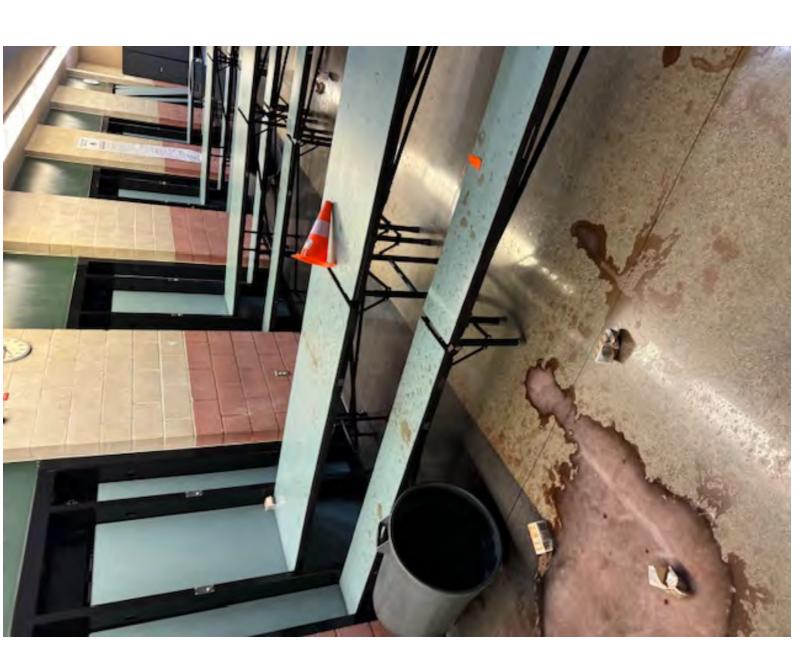

Cc: Bcc:

Importance: Normal

**Subject:** Pictures from 6/8/24 ACMS break in

Attachments: <u>IMG\_6678.jpg</u>, <u>IMG\_6676.jpg</u>, <u>IMG\_6715.jpg</u>

, Resized 1000010059 49586903452957 1717950461308.JPEG , IMG 6719.jpg , IMG 6689.jpg , IMG 6696.jpg , IMG 6720.jpg , IMG 6698.jpg , IMG 6721.jpg , IMG 6688.jpg , IMG 6718.jpg