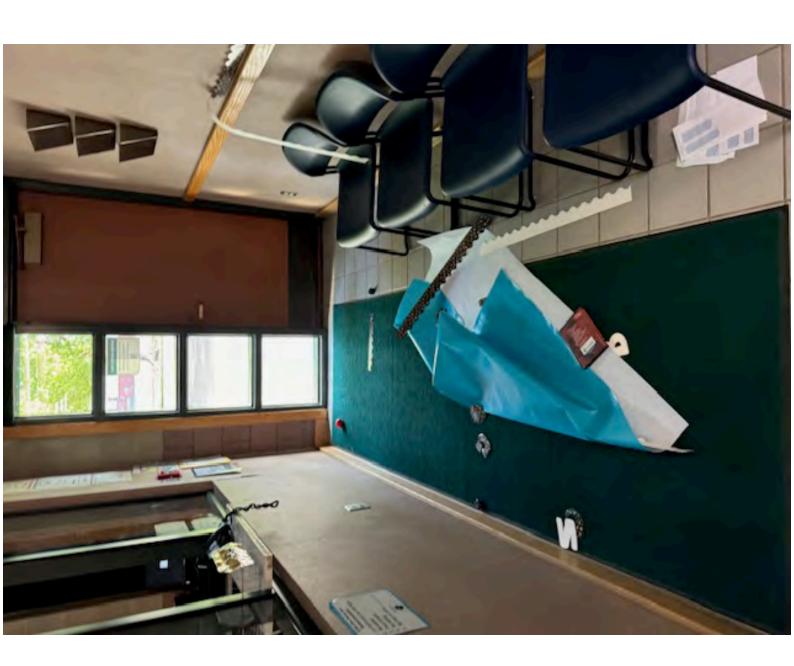

Cc: Bcc:

Importance: Normal

**Subject:** Pictures from 6/8/24 ACMS break in

Attachments: <u>IMG\_6678.jpg</u>, <u>IMG\_6676.jpg</u>, <u>IMG\_6715.jpg</u>

, Resized 1000010059 49586903452957 1717950461308.JPEG , IMG 6719.jpg , IMG 6689.jpg , IMG 6696.jpg , IMG 6720.jpg , IMG 6698.jpg , IMG 6721.jpg , IMG 6688.jpg , IMG 6718.jpg