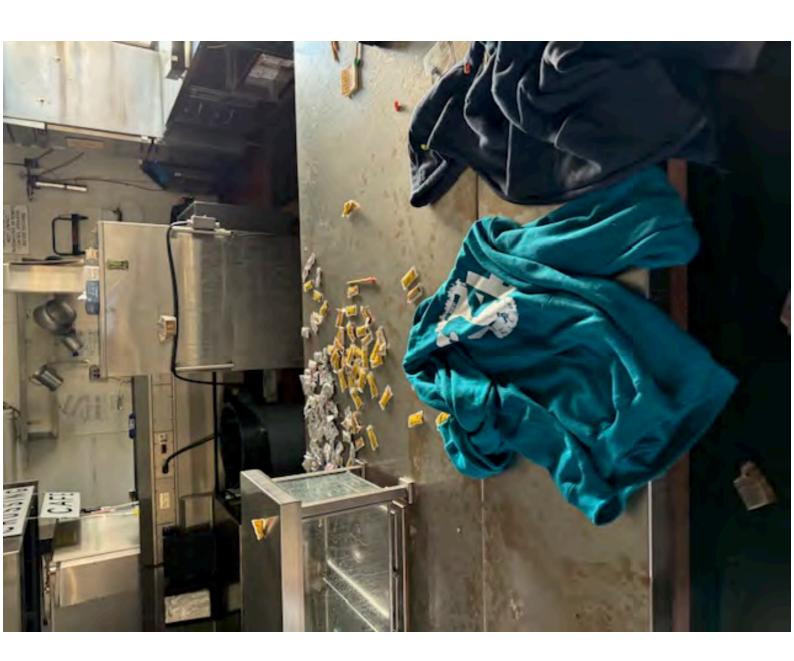

Cc: Bcc:

Importance: Normal

**Subject:** Pictures from 6/8/24 ACMS break in

Attachments: <u>IMG\_6678.jpg</u>, <u>IMG\_6676.jpg</u>, <u>IMG\_6715.jpg</u>

, Resized 1000010059 49586903452957 1717950461308.JPEG , IMG 6719.jpg , IMG 6689.jpg , IMG 6696.jpg , IMG 6720.jpg , IMG 6698.jpg , IMG 6721.jpg , IMG 6688.jpg , IMG 6718.jpg