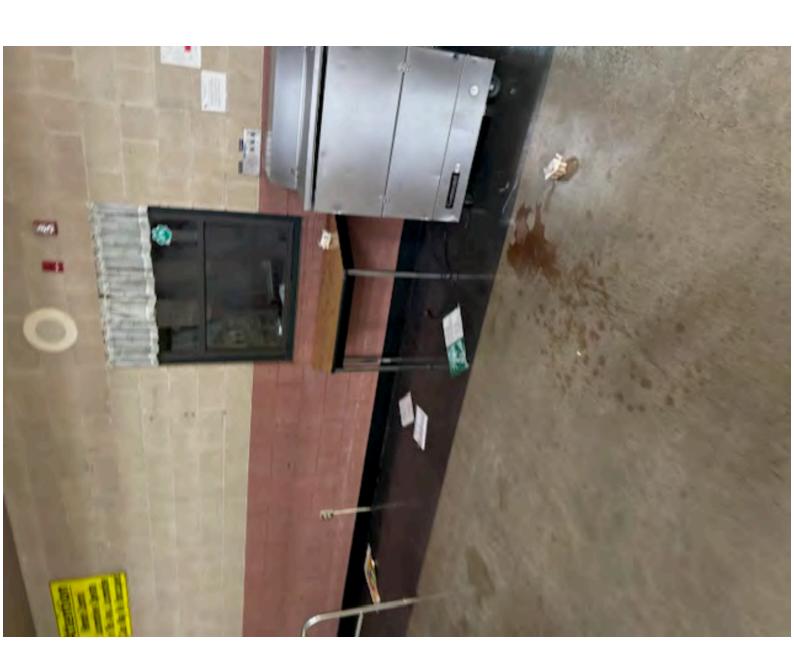

Cc: Bcc:

Importance: Normal

**Subject:** Pictures from 6/8/24 ACMS break in

Attachments: <u>IMG\_6678.jpg</u>, <u>IMG\_6676.jpg</u>, <u>IMG\_6715.jpg</u>

, Resized 1000010059 49586903452957 1717950461308.JPEG , IMG 6719.jpg , IMG 6689.jpg , IMG 6696.jpg , IMG 6720.jpg , IMG 6698.jpg , IMG 6721.jpg , IMG 6688.jpg , IMG 6718.jpg