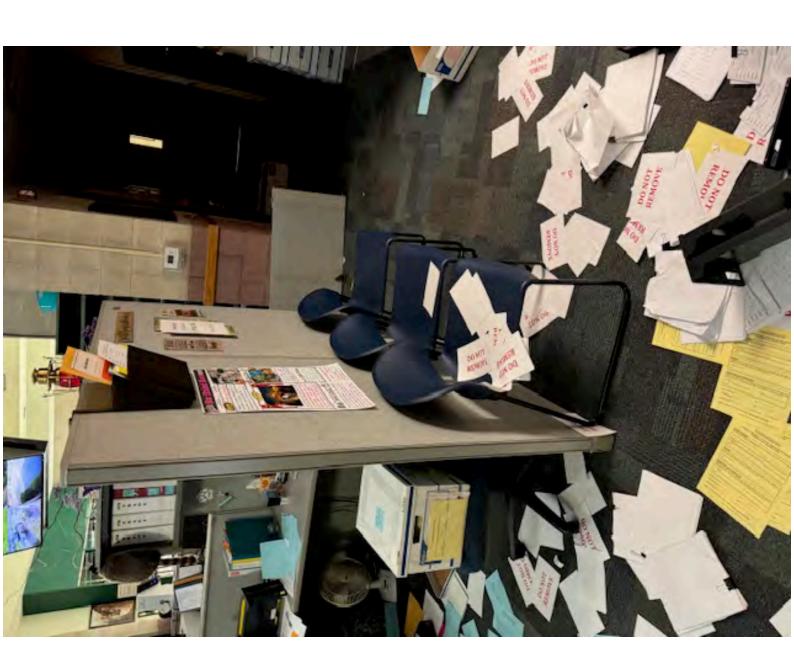

Cc: Bcc:

Importance: Normal

**Subject:** Pictures from 6/8/24 ACMS break in

Attachments: <u>IMG\_6678.jpg</u>, <u>IMG\_6676.jpg</u>, <u>IMG\_6715.jpg</u>

, Resized 1000010059 49586903452957 1717950461308.JPEG , IMG 6719.jpg , IMG 6689.jpg , IMG 6696.jpg , IMG 6720.jpg , IMG 6698.jpg , IMG 6721.jpg , IMG 6688.jpg , IMG 6718.jpg