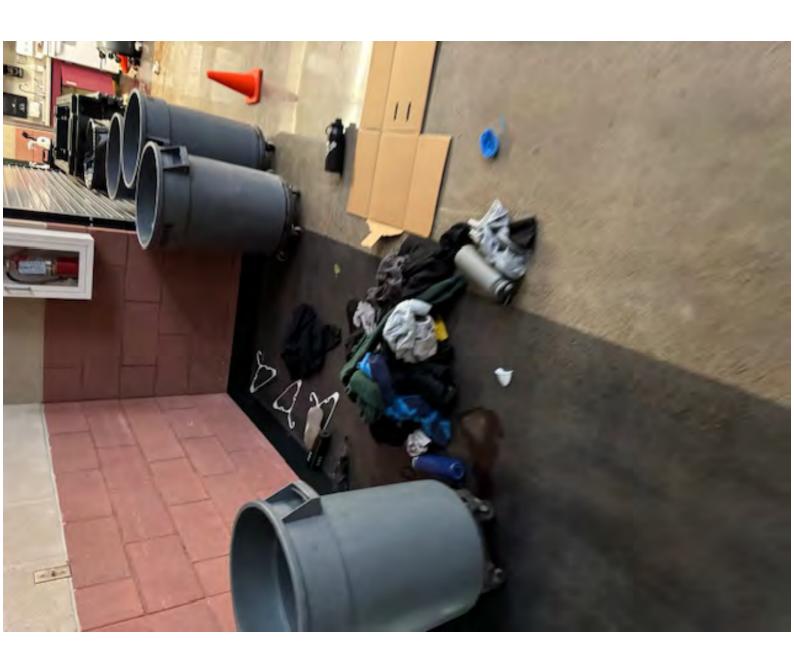

Cc: Bcc:

Importance: Normal

**Subject:** Pictures from 6/8/24 ACMS break in

Attachments: <u>IMG\_6678.jpg</u>, <u>IMG\_6676.jpg</u>, <u>IMG\_6715.jpg</u>

, Resized 1000010059 49586903452957 1717950461308.JPEG , IMG 6719.jpg , IMG 6689.jpg , IMG 6696.jpg , IMG 6720.jpg , IMG 6698.jpg , IMG 6721.jpg , IMG 6688.jpg , IMG 6718.jpg