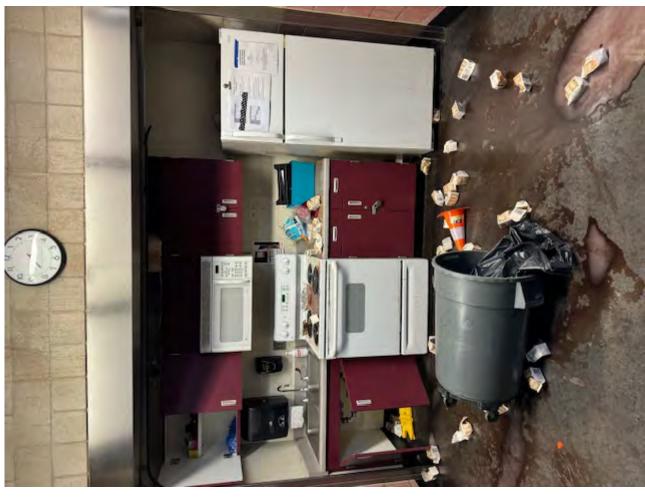

Sincerely,

LOZANO ŞMITH

Ligia "Mona" Nicolae

Cc: James Ferguson, Assistant Superintendent, Administrative Services

**Sent:** 6/10/2024 7:03:05 AM

From: kchewey@dcjesd.us

To: iferguson@dcjesd.us "Thomas Brennan" "Shaun Schondelmayer"

Cc: Bcc:

Importance: Normal

**Subject:** Pictures from 6/8/24 ACMS break in

Attachments: <u>IMG\_6678.jpg</u>, <u>IMG\_6676.jpg</u>, <u>IMG\_6715.jpg</u>

, Resized 1000010059 49586903452957 1717950461308.JPEG , IMG 6719.jpg , IMG 6689.jpg , IMG 6696.jpg , IMG 6720.jpg , IMG 6698.jpg , IMG 6721.jpg , IMG 6688.jpg , IMG 6718.jpg