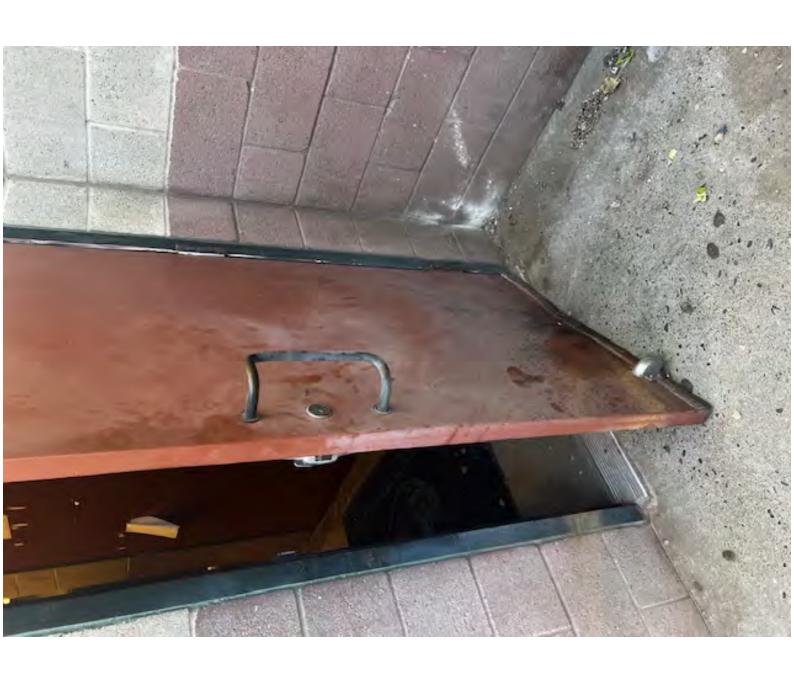

From: Jaime Hanan <jhanan@dcjesd.us
To: stanton.larry@metrofire.ca.gov

Cc: Bcc:

**Importance**: Normal

**Subject:** ACMS Vandalism

Attachments: Door 2.jpg , Door 1.jpg , IMG\_1831.jpg ,

## Good Morning, Larry,

I appreciate your help with our vandalism at ACMS. As mentioned in our conversation on Wednesday, I have included the temporary tracking number from the online police report I filed, as the email I received said it could take up to 10 days for the official case number.

I have also included my leads on the two individuals, the video and several other pictures.

If there is any other information I can provide, please let me know.

Jaime Hanan
Principal, Antelope Crossing Middle School
#ACMSunited