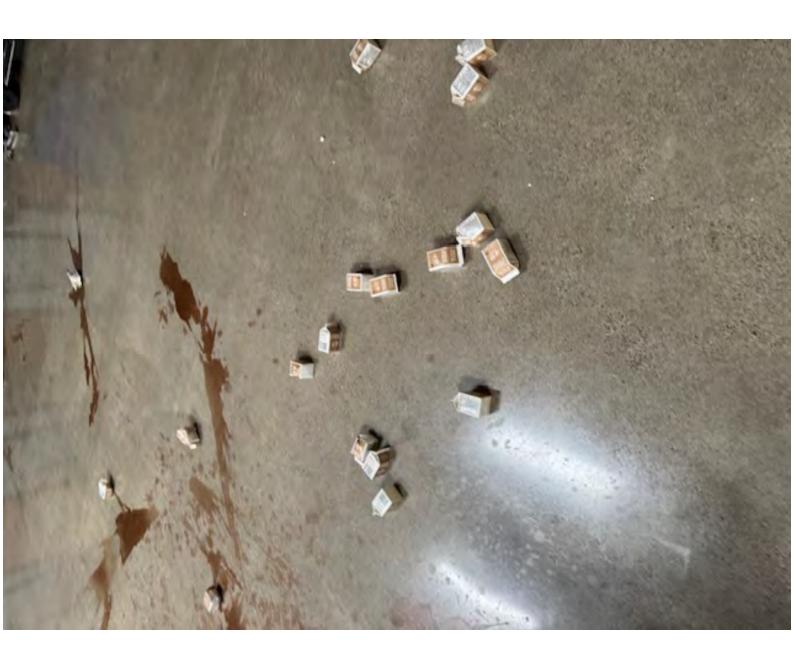

Cc: Bcc:

Importance: Normal

**Subject:** Pictures from 6/8/24 ACMS break in

Attachments: <u>IMG\_6678.jpg</u>, <u>IMG\_6676.jpg</u>, <u>IMG\_6715.jpg</u>

, Resized 1000010059 49586903452957 1717950461308.JPEG , IMG 6719.jpg , IMG 6689.jpg , IMG 6696.jpg , IMG 6720.jpg , IMG 6698.jpg , IMG 6721.jpg , IMG 6688.jpg , IMG 6718.jpg