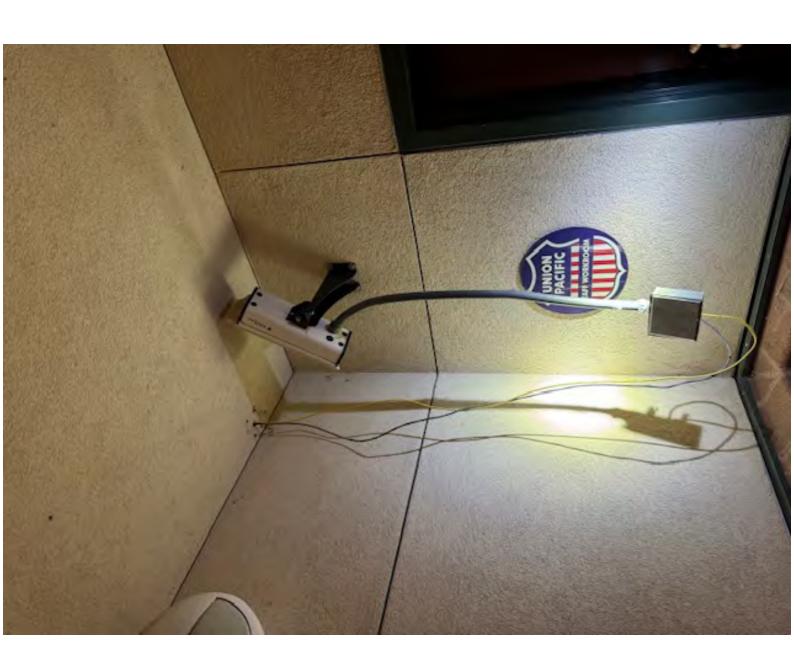

Cc: Bcc:

Importance: Normal

**Subject:** Pictures from 6/8/24 ACMS break in

Attachments: <u>IMG\_6678.jpg</u>, <u>IMG\_6676.jpg</u>, <u>IMG\_6715.jpg</u>

, Resized 1000010059 49586903452957 1717950461308.JPEG , IMG 6719.jpg , IMG 6689.jpg , IMG 6696.jpg , IMG 6720.jpg , IMG 6698.jpg , IMG 6721.jpg , IMG 6688.jpg , IMG 6718.jpg