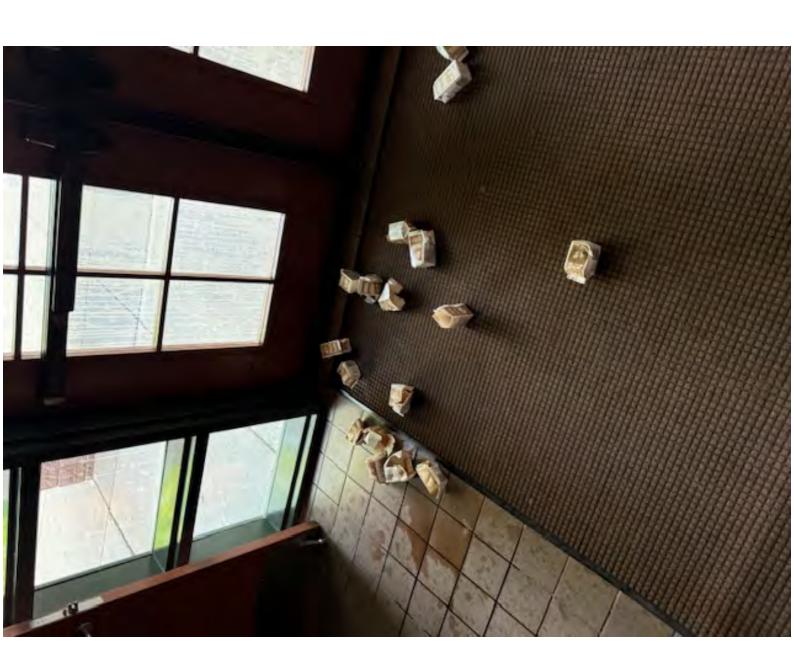

## Good Morning, Larry,

I appreciate your help with our vandalism at ACMS. As mentioned in our conversation on Wednesday, I have included the temporary tracking number from the online police report I filed, as the email I received said it could take up to 10 days for the official case number.

I have also included my leads on the two individuals, the video and several other pictures.

If there is any other information I can provide, please let me know.

Jaime Hanan
Principal, Antelope Crossing Middle School
#ACMSunited