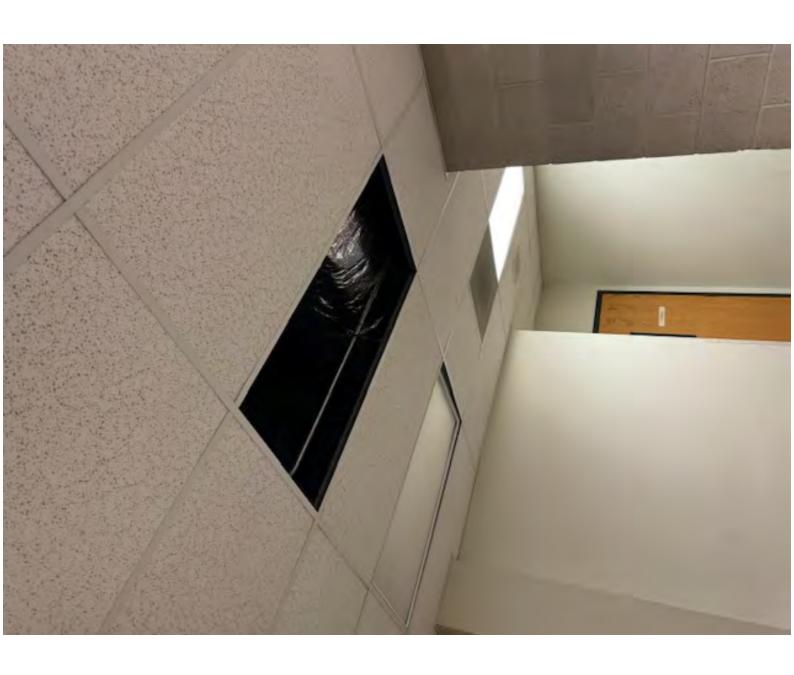

Cc: Bcc:

Importance: Normal

**Subject:** Pictures from 6/8/24 ACMS break in

Attachments: <u>IMG\_6678.jpg</u>, <u>IMG\_6676.jpg</u>, <u>IMG\_6715.jpg</u>

, Resized 1000010059 49586903452957 1717950461308.JPEG , IMG 6719.jpg , IMG 6689.jpg , IMG 6696.jpg , IMG 6720.jpg , IMG 6698.jpg , IMG 6721.jpg , IMG 6688.jpg , IMG 6718.jpg