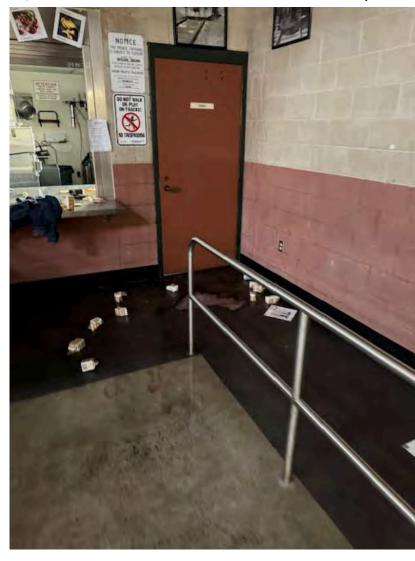

Sincerely,

LOZANO ŞMITH

Ligia "Mona" Nicolae

Cc: James Ferguson, Assistant Superintendent, Administrative Services

**Sent:** 6/10/2024 7:03:05 AM

From: kchewey@dcjesd.us

To: iferguson@dcjesd.us "Thomas Brennan" "Shaun Schondelmayer"

Cc: Bcc:

Importance: Normal

**Subject:** Pictures from 6/8/24 ACMS break in

Attachments: <u>IMG\_6678.jpg</u>, <u>IMG\_6676.jpg</u>, <u>IMG\_6715.jpg</u>

, Resized 1000010059 49586903452957 1717950461308.JPEG , IMG 6719.jpg , IMG 6689.jpg , IMG 6696.jpg , IMG 6720.jpg , IMG 6698.jpg , IMG 6721.jpg , IMG 6688.jpg , IMG 6718.jpg