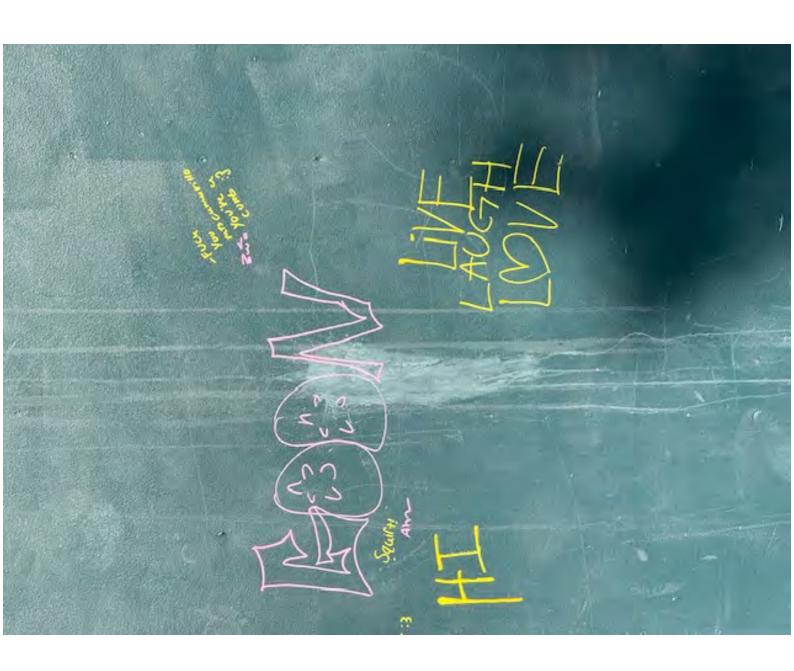

## Good Morning, Larry,

I appreciate your help with our vandalism at ACMS. As mentioned in our conversation on Wednesday, I have included the temporary tracking number from the online police report I filed, as the email I received said it could take up to 10 days for the official case number.

I have also included my leads on the two individuals, the video and several other pictures.

If there is any other information I can provide, please let me know.

Jaime Hanan
Principal, Antelope Crossing Middle School
#ACMSunited