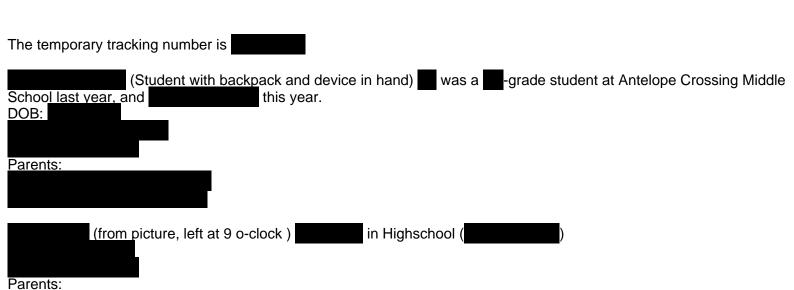

5/23/2024 8:03:57 PM Sent: From: Jaime Hanan <jhanan@dcjesd.us To: "Goff, Eugene" Cc: Bcc: Importance: Normal Subject: **ACMS Vandalism** Attachments: image.png , image[1].png , image[2].png , image[3].png , 1.jpg , Door 2.jpg , IMG\_1831.jpg Hi Gene, I have included all the information for you below. The temporary tracking number is (Student with backpack and device in hand) was a grade student at Antelope Crossing Middle this year. School last year, and DOB: Parents: (from picture, left at 9 o-clock in group picture. Also the black shirt individual picture) Highschool ( Parents: