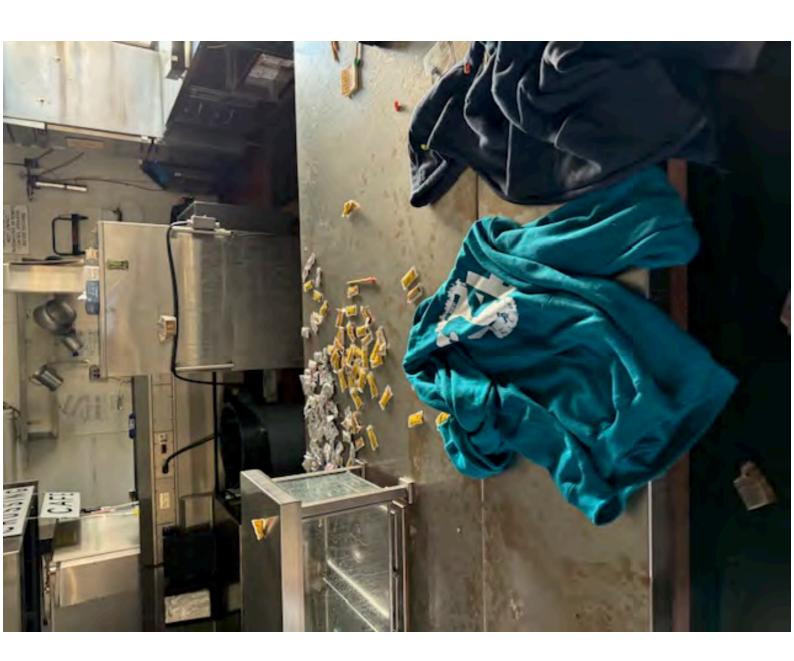

## Good Morning, Larry,

I appreciate your help with our vandalism at ACMS. As mentioned in our conversation on Wednesday, I have included the temporary tracking number from the online police report I filed, as the email I received said it could take up to 10 days for the official case number.

I have also included my leads on the two individuals, the video and several other pictures.

If there is any other information I can provide, please let me know.

Jaime Hanan
Principal, Antelope Crossing Middle School
#ACMSunited