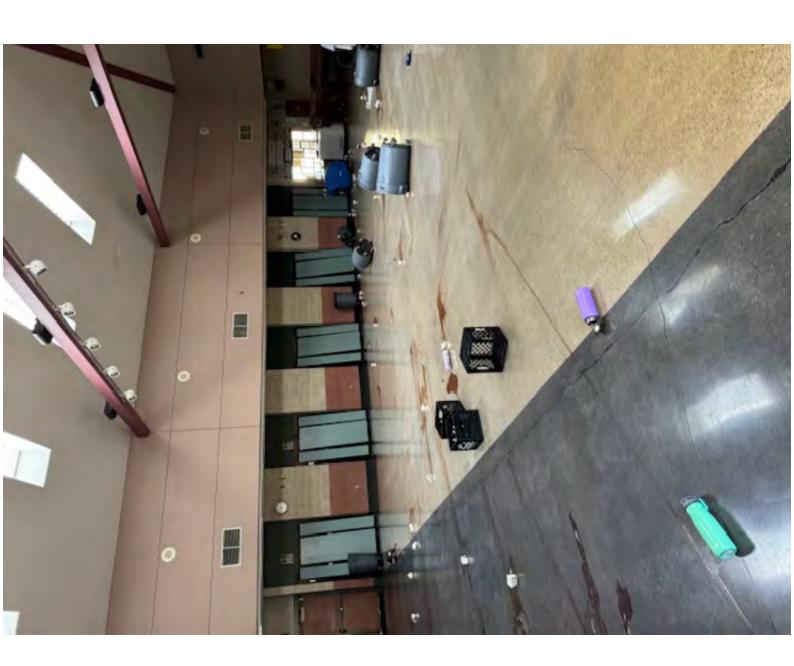

Cc: Bcc:

Importance: Normal

**Subject:** Pictures from 6/8/24 ACMS break in

Attachments: <u>IMG\_6678.jpg</u>, <u>IMG\_6676.jpg</u>, <u>IMG\_6715.jpg</u>

, Resized 1000010059 49586903452957 1717950461308.JPEG , IMG 6719.jpg , IMG 6689.jpg , IMG 6696.jpg , IMG 6720.jpg , IMG 6698.jpg , IMG 6721.jpg , IMG 6688.jpg , IMG 6718.jpg