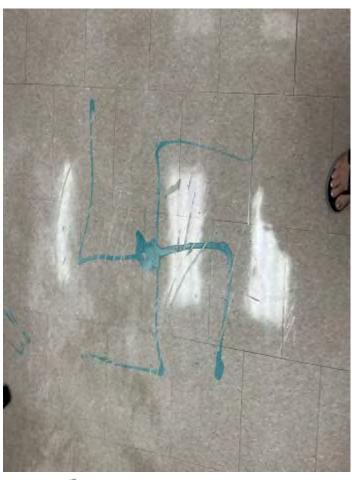

From: Jaime Hanan <jhanan@dcjesd.us
To: stanton.larry@metrofire.ca.gov

Cc: Bcc:

**Importance**: Normal

**Subject:** ACMS Vandalism

Attachments: Door 2.jpg , Door 1.jpg , IMG\_1831.jpg ,

## Good Morning, Larry,

I appreciate your help with our vandalism at ACMS. As mentioned in our conversation on Wednesday, I have included the temporary tracking number from the online police report I filed, as the email I received said it could take up to 10 days for the official case number.

I have also included my leads on the two individuals, the video and several other pictures.

If there is any other information I can provide, please let me know.

Jaime Hanan
Principal, Antelope Crossing Middle School
#ACMSunited