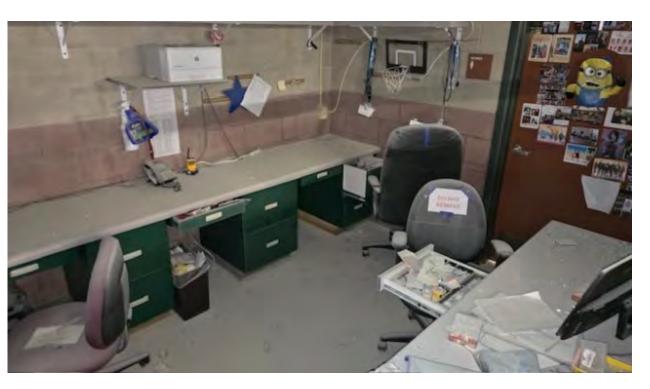

From: Jaime Hanan <jhanan@dcjesd.us
To: stanton.larry@metrofire.ca.gov

Cc: Bcc:

**Importance**: Normal

**Subject:** ACMS Vandalism

Attachments: Door 2.jpg , Door 1.jpg , IMG\_1831.jpg ,

## Good Morning, Larry,

I appreciate your help with our vandalism at ACMS. As mentioned in our conversation on Wednesday, I have included the temporary tracking number from the online police report I filed, as the email I received said it could take up to 10 days for the official case number.

I have also included my leads on the two individuals, the video and several other pictures.

If there is any other information I can provide, please let me know.

Jaime Hanan
Principal, Antelope Crossing Middle School
#ACMSunited