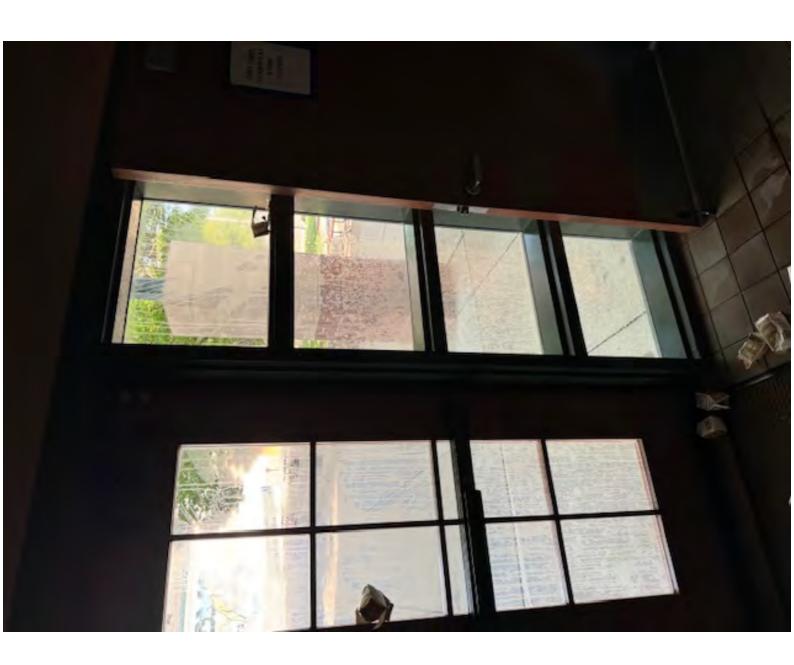

## Good Morning, Larry,

I appreciate your help with our vandalism at ACMS. As mentioned in our conversation on Wednesday, I have included the temporary tracking number from the online police report I filed, as the email I received said it could take up to 10 days for the official case number.

I have also included my leads on the two individuals, the video and several other pictures.

If there is any other information I can provide, please let me know.

Jaime Hanan
Principal, Antelope Crossing Middle School
#ACMSunited