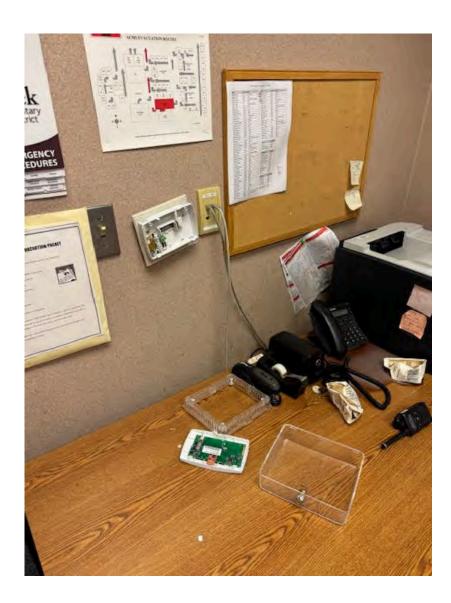

- "All billing records, invoices, work orders, etc. that relate to the repair or replacement of all stolen, vandalized, defaced, or otherwise damaged property at Antelope Crossing Middle School that were utilized from January 1, 2024 to February 13, 2025.
- Any memoranda, e-mail(s), text message(s), or other writing(s) from DCJESD employees to other DCJESD employees, contractors, independent contractors, or subcontractors that relates to any vandalism, burglary, or theft that occurred at Antelope Crossing Middle School from January 1, 2024 to February 13, 2025. The scope of this specific request includes communications that relate to the repair or replacement of any damaged or stolen property."

- For the purposes of this request, "All Stolen, Vandalized, Defaced, or Otherwise Damaged Property" includes any and all property at Antelope Crossing Middle School that was affected by acts of vandalism or theft occurring between January 1, 2024, and February 13, 2025. As the full scope of the vandalism is presently unknown, a detailed breakdown of all pertinent records cannot be provided.
- Memoranda, E-mail(s), Text Message(s), or Other Writing(s) That Relate to Any Vandalism, Burglary, or Theft: This term encompasses all forms of written communication, including memoranda, e-mails, text messages, or other writings, authored or utilized by any DCJESD agent, that reference or pertain to incidents of vandalism, burglary, or theft at Antelope Crossing Middle School during the period from January 1, 2024, to February 13, 2025."