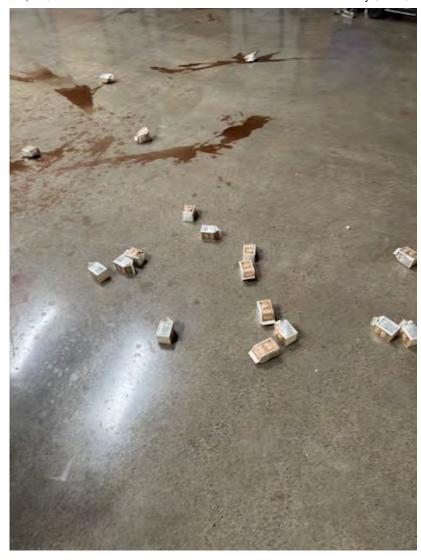

Cc: Bcc:

Importance: Normal

**Subject:** Pictures from 6/8/24 ACMS break in

Attachments: <u>IMG\_6678.jpg</u>, <u>IMG\_6676.jpg</u>, <u>IMG\_6715.jpg</u>

, Resized 1000010059 49586903452957 1717950461308.JPEG , IMG 6719.jpg , IMG 6689.jpg , IMG 6696.jpg , IMG 6720.jpg , IMG 6698.jpg , IMG 6721.jpg , IMG 6688.jpg , IMG 6718.jpg