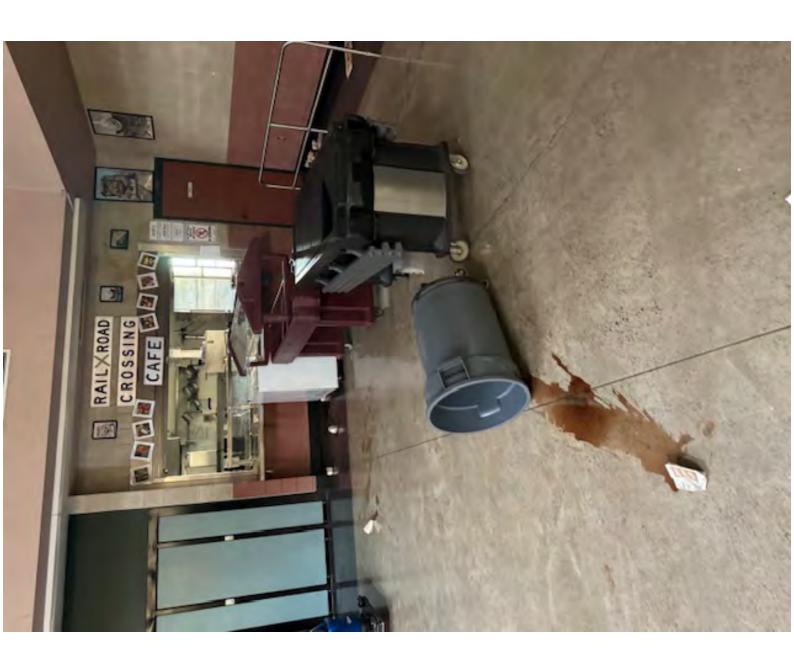

## Good Morning, Larry,

I appreciate your help with our vandalism at ACMS. As mentioned in our conversation on Wednesday, I have included the temporary tracking number from the online police report I filed, as the email I received said it could take up to 10 days for the official case number.

I have also included my leads on the two individuals, the video and several other pictures.

If there is any other information I can provide, please let me know.

Jaime Hanan
Principal, Antelope Crossing Middle School
#ACMSunited