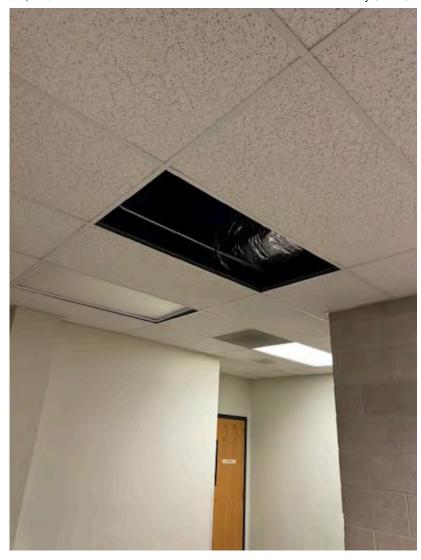

## Good Morning, Larry,

I appreciate your help with our vandalism at ACMS. As mentioned in our conversation on Wednesday, I have included the temporary tracking number from the online police report I filed, as the email I received said it could take up to 10 days for the official case number.

I have also included my leads on the two individuals, the video and several other pictures.

If there is any other information I can provide, please let me know.

Jaime Hanan
Principal, Antelope Crossing Middle School
#ACMSunited