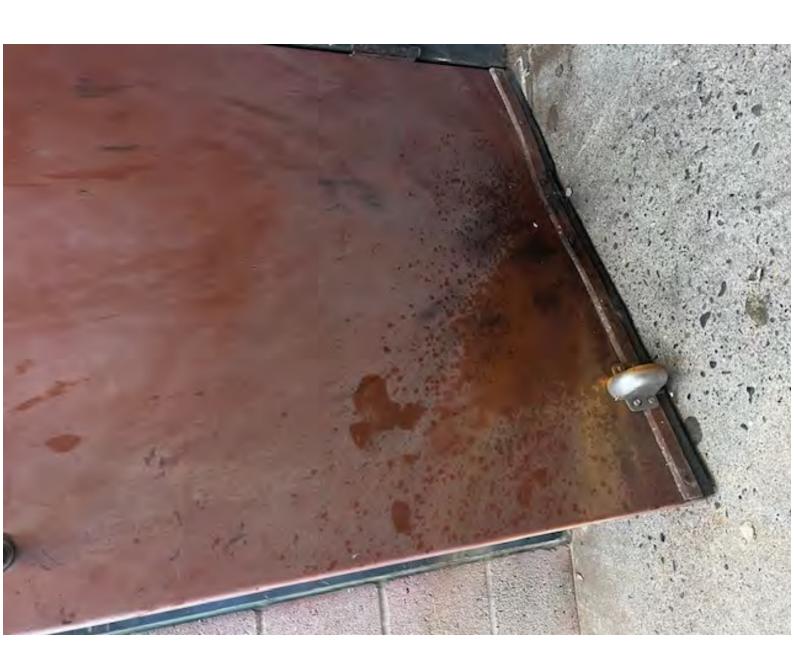

1. Light, metal discoloration; typically, an orange color. 2. Moderate, corrosion typically has some red spots. 3. Severe, deep "pitting", dark red spots.

\*\*\* NON-TREATABLE \*\*\*

4. Perforation, from microscopic holes to loss of metal.

We can treat levels 1-3, at your expense, but there is no warranty against future leakage, as rust/corrosion will likely re-appear. If level 4 rust/corrosion is discovered, we are unable to correct the compromised condition of the bonding area of your windshield. You will most likely need to take the vehicle to a body repair facility (body shop) to have the condition repaired, at your expense. Once repaired, we can then install the glass part on the newly repaired glass opening.