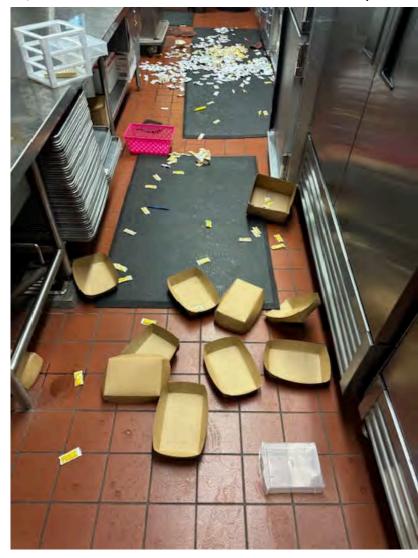

Cc: Bcc:

Importance: Normal

**Subject:** Pictures from 6/8/24 ACMS break in

Attachments: <u>IMG\_6678.jpg</u>, <u>IMG\_6676.jpg</u>, <u>IMG\_6715.jpg</u>

, Resized 1000010059 49586903452957 1717950461308.JPEG , IMG 6719.jpg , IMG 6689.jpg , IMG 6696.jpg , IMG 6720.jpg , IMG 6698.jpg , IMG 6721.jpg , IMG 6688.jpg , IMG 6718.jpg