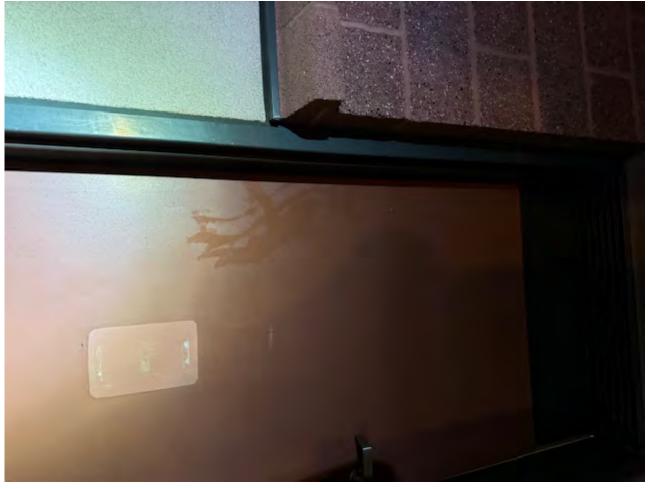

## Good Morning, Larry,

I appreciate your help with our vandalism at ACMS. As mentioned in our conversation on Wednesday, I have included the temporary tracking number from the online police report I filed, as the email I received said it could take up to 10 days for the official case number.

I have also included my leads on the two individuals, the video and several other pictures.

If there is any other information I can provide, please let me know.

Jaime Hanan
Principal, Antelope Crossing Middle School
#ACMSunited

I have also included my leads on the two individuals, the video and several other pictures.

If there is any other information I can provide, please let me know.

2024-05-16\_03-32-27\_utc\_gym-w.mp4

I have also included my leads on the two individuals, the video and several other pictures.

If there is any other information I can provide, please let me know.

The temporary tracking number is

<u>2024-05-16\_03-32-27\_utc\_gym-w.mp4</u>

I have also included my leads on the two individuals, the video and several other pictures.

If there is any other information I can provide, please let me know.

2024-05-16\_03-32-27\_utc\_gym-w.mp4

Jaime Hanan
Principal, Antelope Crossing Middle School
#ACMSunited