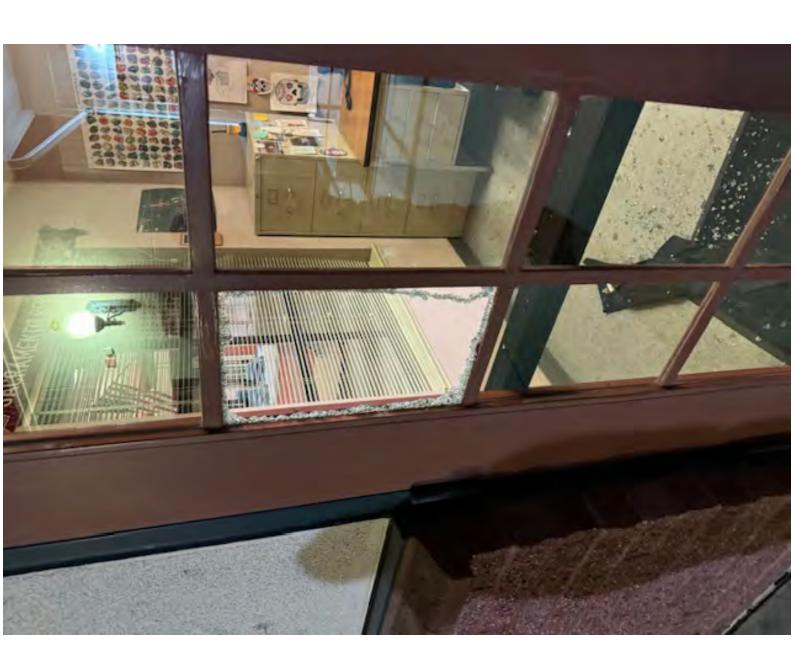

From: Jaime Hanan <jhanan@dcjesd.us
To: stanton.larry@metrofire.ca.gov

Cc: Bcc:

**Importance**: Normal

**Subject:** ACMS Vandalism

Attachments: Door 2.jpg , Door 1.jpg , IMG\_1831.jpg ,

## Good Morning, Larry,

I appreciate your help with our vandalism at ACMS. As mentioned in our conversation on Wednesday, I have included the temporary tracking number from the online police report I filed, as the email I received said it could take up to 10 days for the official case number.

I have also included my leads on the two individuals, the video and several other pictures.

If there is any other information I can provide, please let me know.

Jaime Hanan
Principal, Antelope Crossing Middle School
#ACMSunited