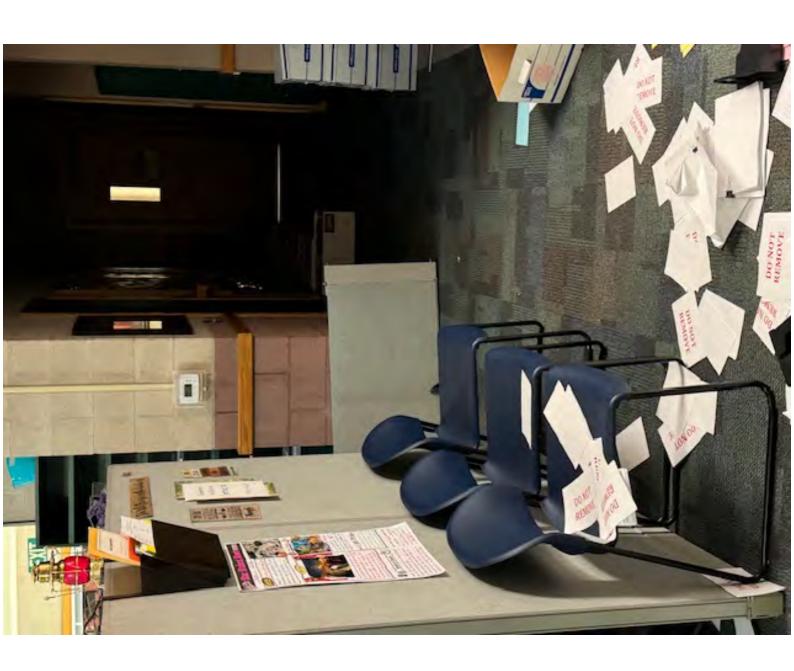

Sincerely,

LOZANO ŞMITH

Ligia "Mona" Nicolae

Cc: James Ferguson, Assistant Superintendent, Administrative Services

**Sent:** 6/10/2024 7:03:05 AM

From: kchewey@dcjesd.us

To: iferguson@dcjesd.us "Thomas Brennan" "Shaun Schondelmayer"

Cc: Bcc:

Importance: Normal

**Subject:** Pictures from 6/8/24 ACMS break in

Attachments: <u>IMG\_6678.jpg</u>, <u>IMG\_6676.jpg</u>, <u>IMG\_6715.jpg</u>

, Resized 1000010059 49586903452957 1717950461308.JPEG , IMG 6719.jpg , IMG 6689.jpg , IMG 6696.jpg , IMG 6720.jpg , IMG 6698.jpg , IMG 6721.jpg , IMG 6688.jpg , IMG 6718.jpg