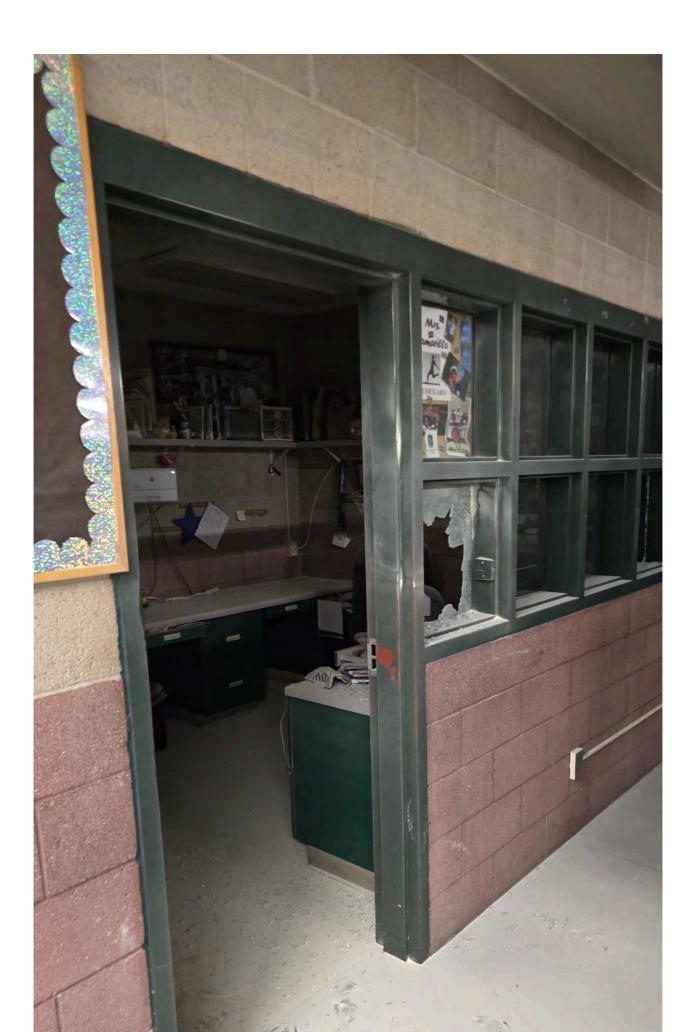

Sincerely,

LOZANO ŞMITH

Ligia "Mona" Nicolae

Cc: James Ferguson, Assistant Superintendent, Administrative Services

**Sent:** 6/10/2024 7:03:05 AM

From: kchewey@dcjesd.us

To: iferguson@dcjesd.us "Thomas Brennan" "Shaun Schondelmayer"

Cc: Bcc:

Importance: Normal

**Subject:** Pictures from 6/8/24 ACMS break in

Attachments: <u>IMG\_6678.jpg</u>, <u>IMG\_6676.jpg</u>, <u>IMG\_6715.jpg</u>

, Resized 1000010059 49586903452957 1717950461308.JPEG , IMG 6719.jpg , IMG 6689.jpg , IMG 6696.jpg , IMG 6720.jpg , IMG 6698.jpg , IMG 6721.jpg , IMG 6688.jpg , IMG 6718.jpg