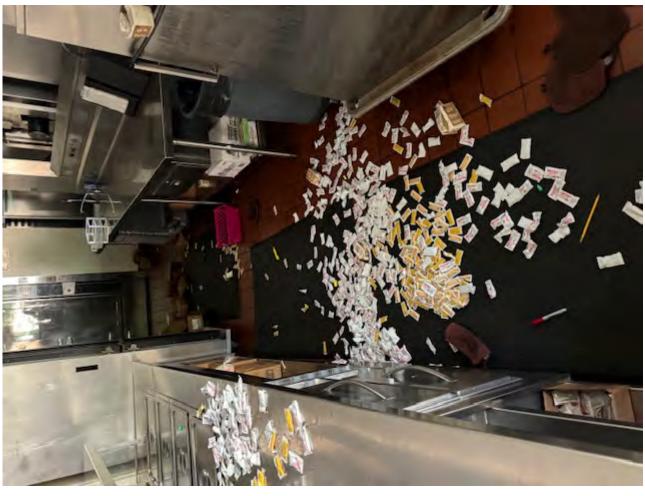

Sincerely,

LOZANO ŞMITH

Ligia "Mona" Nicolae

Cc: James Ferguson, Assistant Superintendent, Administrative Services

**Sent:** 6/10/2024 7:03:05 AM

From: kchewey@dcjesd.us

To: iferguson@dcjesd.us "Thomas Brennan" "Shaun Schondelmayer"

Cc: Bcc:

Importance: Normal

**Subject:** Pictures from 6/8/24 ACMS break in

Attachments: <u>IMG\_6678.jpg</u>, <u>IMG\_6676.jpg</u>, <u>IMG\_6715.jpg</u>

, Resized 1000010059 49586903452957 1717950461308.JPEG , IMG 6719.jpg , IMG 6689.jpg , IMG 6696.jpg , IMG 6720.jpg , IMG 6698.jpg , IMG 6721.jpg , IMG 6688.jpg , IMG 6718.jpg