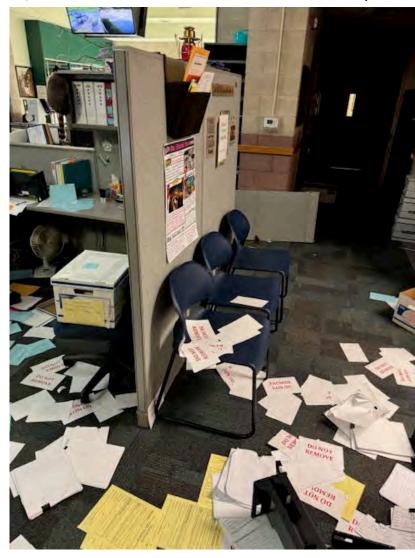

Sincerely,

LOZANO ŞMITH

Ligia "Mona" Nicolae

Cc: James Ferguson, Assistant Superintendent, Administrative Services

**Sent:** 6/10/2024 7:03:05 AM

From: kchewey@dcjesd.us

To: iferguson@dcjesd.us "Thomas Brennan" "Shaun Schondelmayer"

Cc: Bcc:

Importance: Normal

**Subject:** Pictures from 6/8/24 ACMS break in

Attachments: <u>IMG\_6678.jpg</u>, <u>IMG\_6676.jpg</u>, <u>IMG\_6715.jpg</u>

, Resized 1000010059 49586903452957 1717950461308.JPEG , IMG 6719.jpg , IMG 6689.jpg , IMG 6696.jpg , IMG 6720.jpg , IMG 6698.jpg , IMG 6721.jpg , IMG 6688.jpg , IMG 6718.jpg