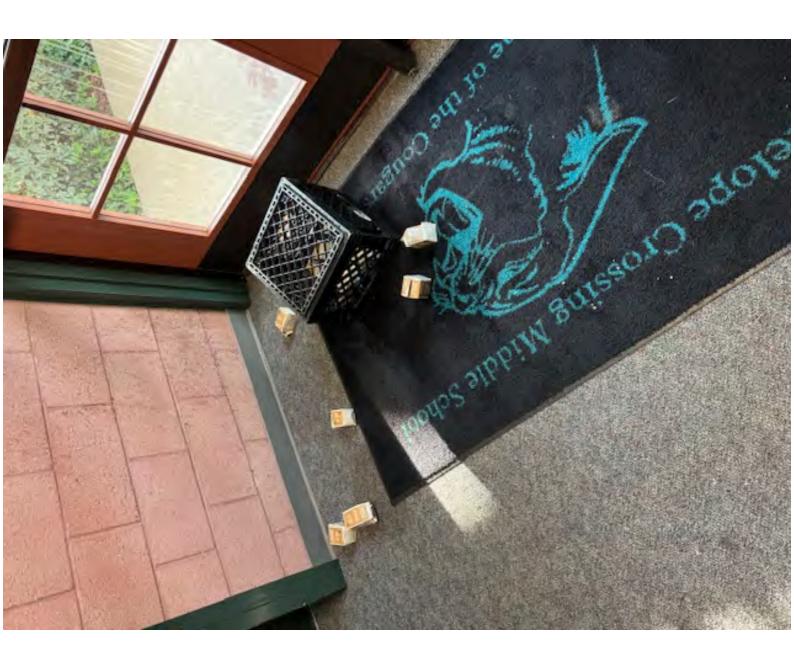

Sincerely,

LOZANO ŞMITH

Ligia "Mona" Nicolae

Cc: James Ferguson, Assistant Superintendent, Administrative Services

**Sent:** 6/10/2024 7:03:05 AM

From: kchewey@dcjesd.us

To: iferguson@dcjesd.us "Thomas Brennan" "Shaun Schondelmayer"

Cc: Bcc:

Importance: Normal

**Subject:** Pictures from 6/8/24 ACMS break in

Attachments: <u>IMG\_6678.jpg</u>, <u>IMG\_6676.jpg</u>, <u>IMG\_6715.jpg</u>

, Resized 1000010059 49586903452957 1717950461308.JPEG , IMG 6719.jpg , IMG 6689.jpg , IMG 6696.jpg , IMG 6720.jpg , IMG 6698.jpg , IMG 6721.jpg , IMG 6688.jpg , IMG 6718.jpg