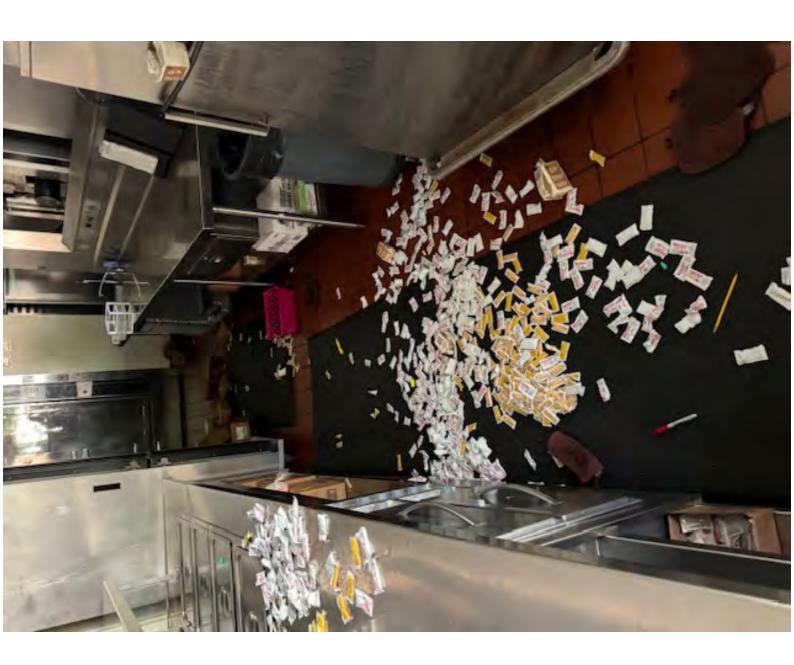

Cc: Bcc:

Importance: Normal

**Subject:** Pictures from 6/8/24 ACMS break in

Attachments: <u>IMG\_6678.jpg</u>, <u>IMG\_6676.jpg</u>, <u>IMG\_6715.jpg</u>

, Resized 1000010059 49586903452957 1717950461308.JPEG , IMG 6719.jpg , IMG 6689.jpg , IMG 6696.jpg , IMG 6720.jpg , IMG 6698.jpg , IMG 6721.jpg , IMG 6688.jpg , IMG 6718.jpg

----- Forwarded message ------

From: kchewey@dcjesd.us <kchewey@dcjesd.us>

Date: Mon, Jun 10, 2024, 7:03 AM

Subject: Pictures from 6/8/24 ACMS break in

To: < iferguson@dcjesd.us >, Thomas Brennan < tbrennan@dcjesd.us >, Shaun Schondelmayer