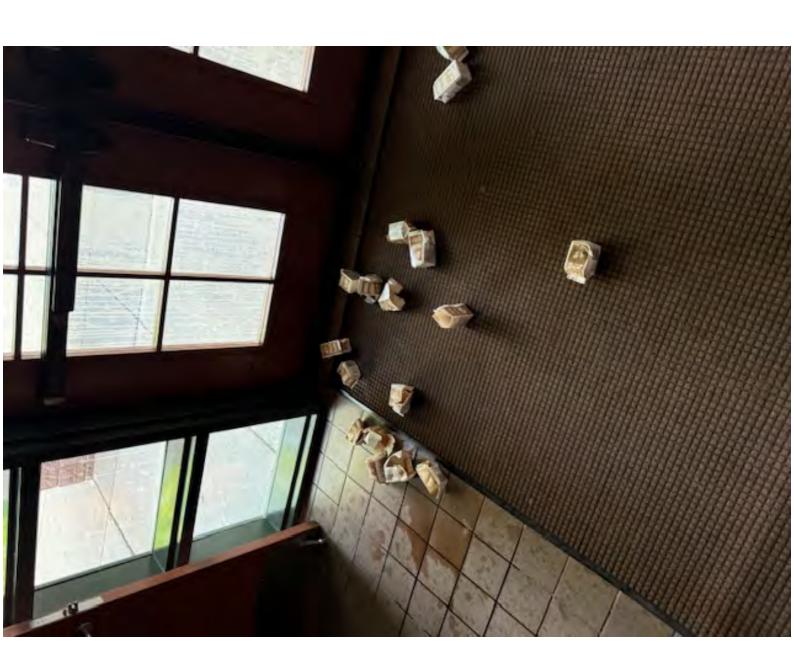

Sincerely,

LOZANO ŞMITH

Ligia "Mona" Nicolae

Cc: James Ferguson, Assistant Superintendent, Administrative Services

**Sent:** 6/10/2024 7:03:05 AM

From: kchewey@dcjesd.us

To: iferguson@dcjesd.us "Thomas Brennan" "Shaun Schondelmayer"

Cc: Bcc:

Importance: Normal

**Subject:** Pictures from 6/8/24 ACMS break in

Attachments: <u>IMG\_6678.jpg</u>, <u>IMG\_6676.jpg</u>, <u>IMG\_6715.jpg</u>

, Resized 1000010059 49586903452957 1717950461308.JPEG , IMG 6719.jpg , IMG 6689.jpg , IMG 6696.jpg , IMG 6720.jpg , IMG 6698.jpg , IMG 6721.jpg , IMG 6688.jpg , IMG 6718.jpg